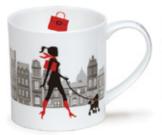

#### FLAGS & LONDON

Union Flag (Orkney Shape)

London (Glencoe Shape)

London Montage

Tour of London

London Guardsman

Union Jack (Cairngorm Shape)

Regal London

London Postcard

London (Cairngorm Shape)