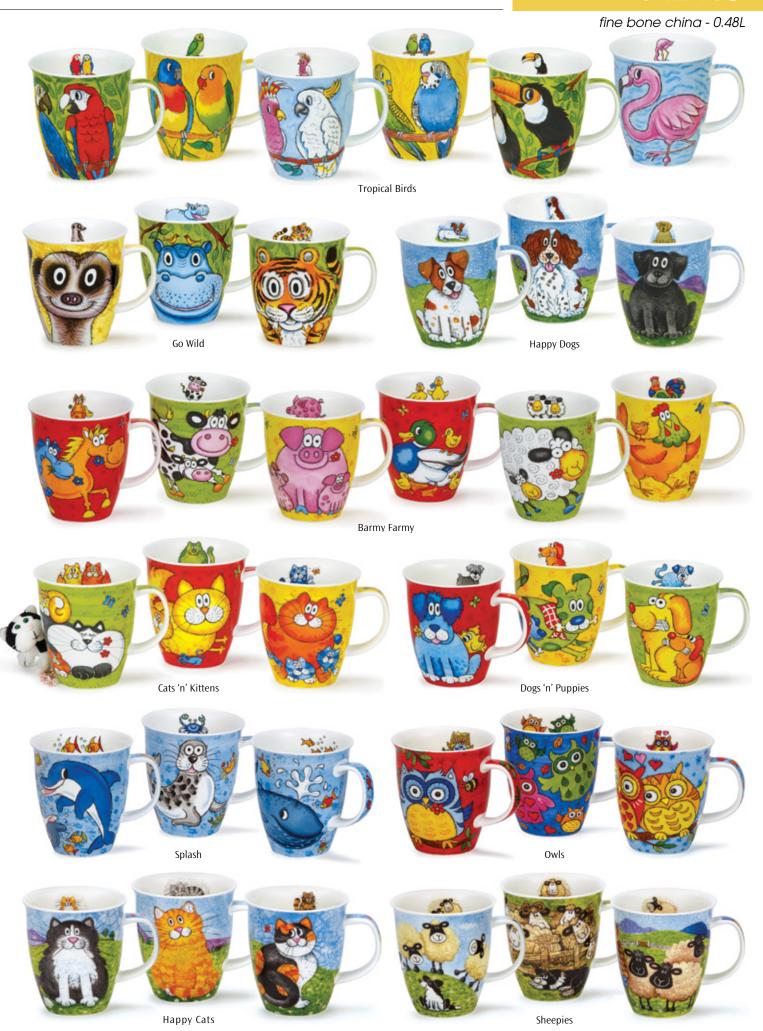

### ORKNEY

0.35L - fine bone china

New to Dunoon, a collection of beautiful wildlife studies by Hannah Longmuir, a countryside artist living in the Scottish Borders.

**Curious Cub** 

fine bone china - 0.48L Splodge! Zoobidoo Ripple Razzmatazz 0000000 Hot Spots Starburst Warm Hearts Squiggle Drizzle Blobs! Slapdash!