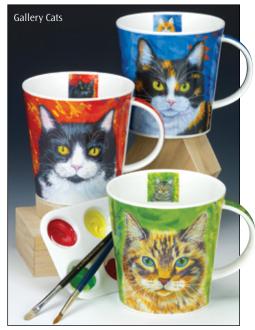

## **GLENCOE**

0.5L - fine bone china

Our range of informative mugs will educate and astound you with unusual facts and figures.

The Ocean

**Shipping Forecast** 

Flags of the World

Map of Europe

Map of the World

## **GLENCOE**

0.5L - fine bone china

ZODIACS

A colourful series of designs featuring the twelve signs of the Zodiac and their characteristics. The collection is also available in German.