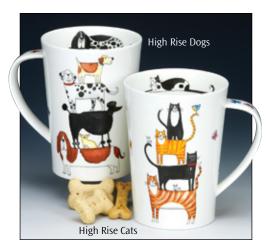

## **ORKNEY**

fine bone china - 0.35L

World of the Dog

World of the Cat

World of the Horse

Sailing

World of the Bike

World of Golf