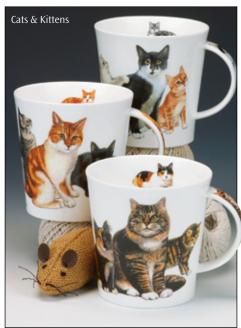

## **SUFFOLK**

fine bone china - 0.31L

Orchard Fruits

Cats

Woodland

Hedgerow Birds