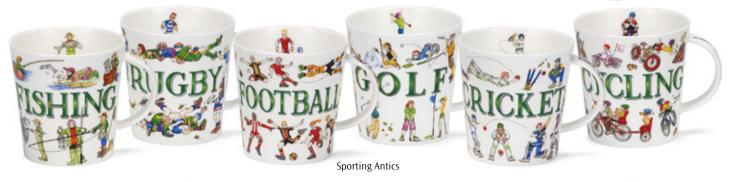

## **ARGYLL**

fine bone china - 0.5L

Classic Aircraft

Classic Trains

Classic Yachts

Classic Cars

Armed Forces

Symphony