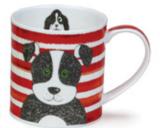

### **ORKNEY**

fine bone china - 0.35L

Stripy Cats

Stripy Dogs

Dollyhotdogs

So Country

Baa!

Moo!