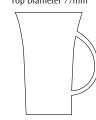

Suffolk Fine Bone China 0.31L Height 106mm Top Diameter 72mm

Nevis Fine Bone China 0.48L Height 113mm Top Diameter 100mm

**Dorset**Fine Bone China 0.37L
Height 113mm
Top Diameter 77mm

**Jura**Fine Bone China 0.21L
Height 85mm
Top Diameter 80mm