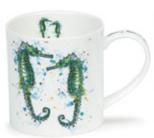

Neigh!

0.35L - fine bone china

Nippers

Rockpool

Life's a Beach

Go Fish

Seahorse

Puffin