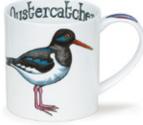

| 28    |
| BUTE                     | 29    |
| JURA                     | 30    |
| FLAGS & LONDON           | 31    |
| REGIONS                  | 31    |
| SCOTLAND                 | 32-34 |
| TEAPOTS                  | 35-36 |
| BREAKFAST CUPS & SAUCERS | 35-36 |
| CHRISTMAS                | 37    |
| CUSTOM PRINTED MUGS      | 38    |

Gift-boxes are available to suit all our Fine Bone China mugs.



Our Gold Box is available for gold patterns on Lomond, Orkney, Richmond, Wessex and Jura shapes



### **ORKNEY**

fine bone china - 0.35L







Stripy Cats







Stripy Dogs













Dollyhotdogs







So Country







Baa!

Moo!

Neigh!

0.35L - fine bone china





















Nippers





Rockpool









Life's a Beach



Go Fish







Seahorse



Puffin



Lobster







Oystercatcher

## **ORKNEY**

fine bone china - 0.35L











World of the Dog



World of the Cat





World of the Horse



Sailing



World of the Bike



World of Golf













Mono



Garden Birds



Coastal Birds



Chickens





City Chic

### ORKNEY

0.35L - fine bone china



New to Dunoon, a collection of beautiful wildlife studies by Hannah Longmuir, a countryside artist living in the Scottish Borders.



**Curious Cub** 







fine bone china - 0.48L Splodge! Zoobidoo Ripple Razzmatazz 0000000 Hot Spots Starburst Warm Hearts Squiggle Drizzle Blobs! Slapdash!

Hoopla!

0.48L - fine bone china





X C and

Hugs and Kisses

Love and Kisses















Arts & Crafts

fine bone china - 0.48L









Rogues' Gallery

0.48L - fine bone china