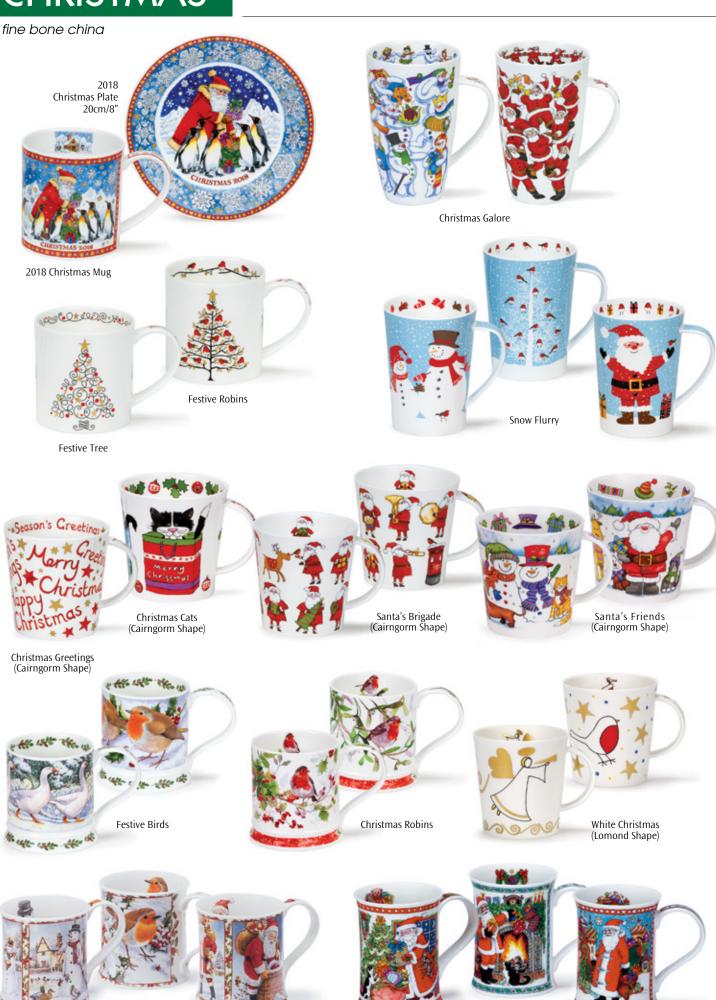

# **CHRISTMAS**

It's Christmas

Season's Greetings

fine bone china

Our custom printing service gives you the opportunity to commission your own unique mugs ideal as company promotional and gift items, or as souvenirs and commemorations. Dunoon custom made mugs can be produced on all our standard Fine Bone China shapes.