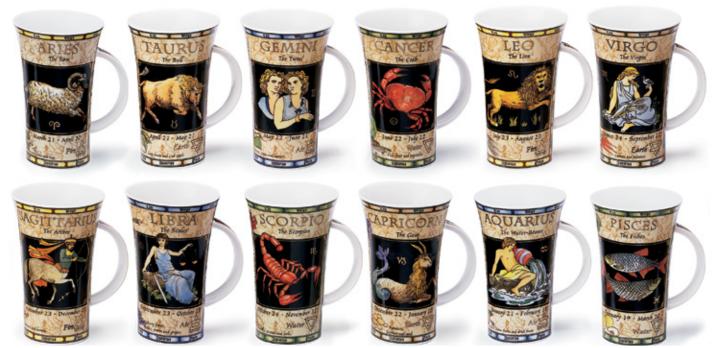

## **GLENCOE**

0.5L - fine bone china

ZODIACS

A colourful series of designs featuring the twelve signs of the Zodiac and their characteristics. The collection is also available in German.