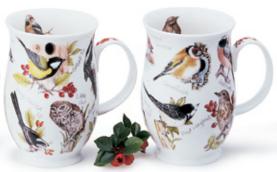

## **ORKNEY**

fine bone china - 0.35L

World of the Dog

World of the Cat

World of the Horse

Sailing

World of the Bike

World of Golf

Mono

Garden Birds

Coastal Birds

Chickens

City Chic