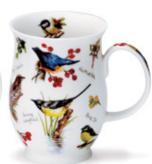

## **ORKNEY**

fine bone china - 0.35L

World of the Dog

World of the Cat

World of the Horse

Sailing

World of the Bike

World of Golf

Mono

Garden Birds

Coastal Birds

Chickens

City Chic