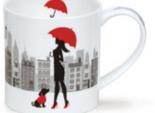

#### FLAGS & LONDON

Union Flag (Orkney Shape)

London (Glencoe Shape)

London Montage

Tour of London

London Guardsman

Union Jack (Cairngorm Shape)

Regal London

London Postcard

London (Cairngorm Shape)