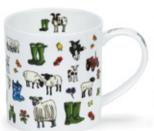

## **SUFFOLK**

fine bone china - 0.31L

Orchard Fruits

Cats

Woodland

Hedgerow Birds