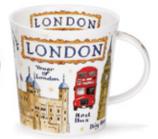

#### FLAGS & LONDON

Union Flag (Orkney Shape)

London (Glencoe Shape)

London Montage

Tour of London

London Guardsman

Union Jack (Cairngorm Shape)

Regal London

London Postcard

London (Cairngorm Shape)