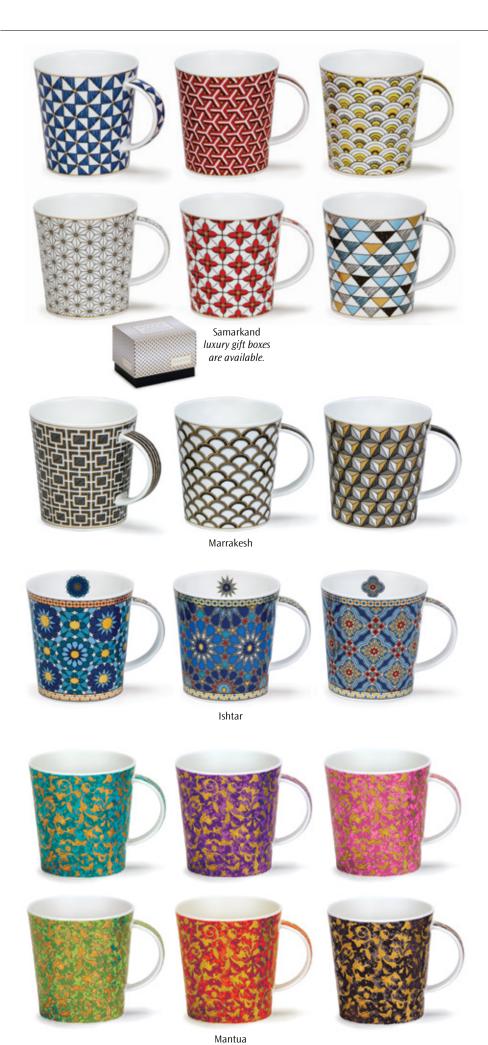

## **SUFFOLK**

fine bone china - 0.31L

Orchard Fruits

Cats

Woodland

Hedgerow Birds

## SUFFOLK

0.31L - fine bone china

Wild Fruits

Floral Harmony

Dawn Song

Birdlife

Dovedale

Evesham