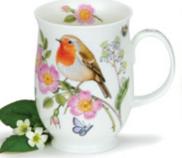

.32L - fine bone china



Paws for Thought







## **ARGYLL**

fine bone china - 0.5L























Classic Aircraft

Classic Trains

Classic Yachts







Classic Cars







Armed Forces







Symphony

## **ARGYLL**

0.5L - fine bone china



















Moderna

## **GLENCOE**

0.5L - fine bone china

Our range of informative mugs will educate and astound you with unusual facts and figures.





The Ocean

**Shipping Forecast** 

Flags of the World

Map of Europe

Map of the World

## **GLENCOE**

0.5L - fine bone china



ZODIACS

A colourful series of designs featuring the twelve signs of the Zodiac and their characteristics. The collection is also available in German.



## **SUFFOLK**

fine bone china - 0.31L













Orchard Fruits







Cats







Woodland







Hedgerow Birds



## SUFFOLK

0.31L - fine bone china







Wild Fruits







Floral Harmony







Dawn Song





Birdlife





Dovedale



Evesham





## **ISLAY CUPS & SAUCERS**

fine bone china - 0.35L







## **HENLEY**

0.6L - fine bone china



## **HENLEY**

fine bone china - 0.6L







## HENLEY

0.6L - fine bone china



Wayside

Birdlife







Dovedale (harebell)

# RICHMOND



## WESSEX



## **BUTE**

fine bone china - 0.3L



# **JURA**

fine bone china - 0.21L











#### FLAGS & LONDON









Union Flag (Orkney Shape)

London (Glencoe Shape)

London Montage

Tour of London









London Guardsman

Union Jack (Cairngorm Shape)

Regal London

London Postcard

London (Cairngorm Shape)

#### **REGIONS**

Born & Bred (Cairngorm Shape) available in 20 differe