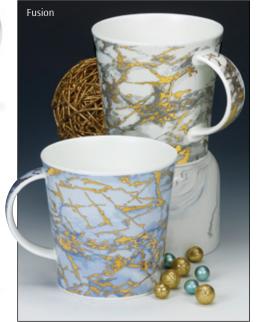

Hoopla!

0.48L - fine bone china

X C and

Hugs and Kisses

Love and Kisses

Arts & Crafts

fine bone china - 0.48L

Rogues' Gallery