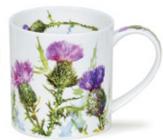

#### fine bone china

St. Andrew's Cross (Orkney Shape)

Scottish Heather (Orkney Shape)

Scottish Thistle (Orkney Shape)

(Cairngorm Shape) Saltire

Edinburgh (Cairngorm Shape)

Glasgow (Cairngorm Shape)

Scotland Born & Bred (Cairngorm Shape)