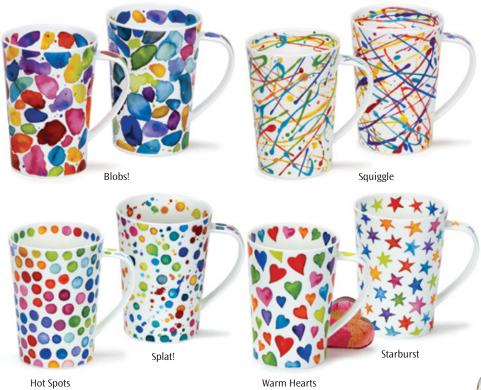

### ORKNEY

0.35L - fine bone china

New to Dunoon, a collection of beautiful wildlife studies by Hannah Longmuir, a countryside artist living in the Scottish Borders.

**Curious Cub** 

fine bone china - 0.48L Splodge! Zoobidoo Ripple Razzmatazz 0000000 Hot Spots Starburst Warm Hearts Squiggle Drizzle Blobs! Slapdash!