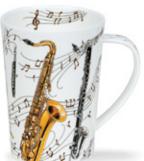

#### Starburst

Large Size Teapot

Small Size Teapot

Breakfast Cup & Saucer

**Hot Spots** 

**Warm Hearts** 

Tea for One Cup & Saucer Breakfast Cup & Saucer

Instrumental