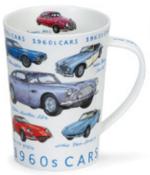

## **ARGYLL**

fine bone china - 0.5L

Classic Aircraft

Classic Trains

Classic Yachts

Classic Cars

Armed Forces

Symphony