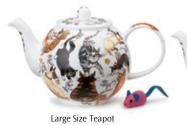

## TEAPOTS, BREAKFAST CUPS & SAUCERS AND TEACUPS & SAUCERS

Small Size Teapot

Breakfast Cup & Saucer

#### Starburst

Large Size Teapot

Small Size Teapot

Breakfast Cup & Saucer

**Hot Spots** 

**Warm Hearts** 

Tea for One Cup & Saucer Breakfast Cup & Saucer

Instrumental