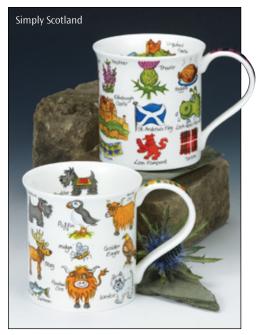

# SCOTLAND

fine bone china

# SCOTLAND

#### fine bone china

St. Andrew's Cross (Orkney Shape)

Scottish Heather (Orkney Shape)

Scottish Thistle (Orkney Shape)

(Cairngorm Shape) Saltire

Edinburgh (Cairngorm Shape)

Glasgow (Cairngorm Shape)

Scotland Born & Bred (Cairngorm Shape)

Tour of Scotland

Edinburgh (Glencoe Shape)

ScottishWhisky

Historic Scotland

Castles of Scotland

Clan Tartans of Scotland

# SCOTLAND

fine bone china

Highland Dancers Galore

Scenic Puffins Puffins (Cairngorm Shape)