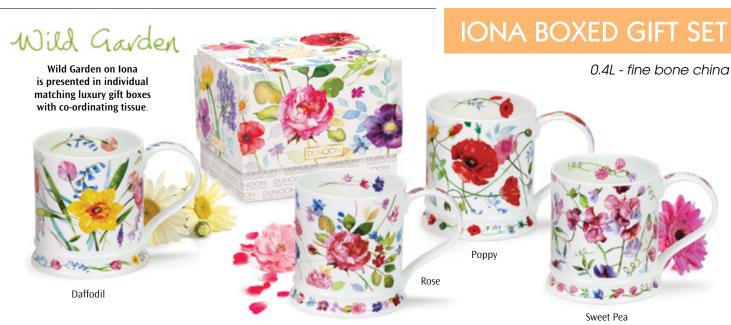

d astound you with unusual facts and figures.





The Ocean

**Shipping Forecast** 

Flags of the World

Map of Europe

Map of the World

## **GLENCOE**

0.5L - fine bone china



ZODIACS

A colourful series of designs featuring the twelve signs of the Zodiac and their characteristics. The collection is also available in German.



## **SUFFOLK**

fine bone china - 0.31L













Orchard Fruits







Cats







Woodland







Hedgerow Birds



## SUFFOLK

0.31L - fine bone china







Wild Fruits







Floral Harmony







Dawn Song





Birdlife





Dovedale



Evesham





## **ISLAY CUPS & SAUCERS**

fine bone china - 0.35L







## **HENLEY**

0.6L - fine bone china



## **HENLEY**

fine bone china - 0.6L







## HENLEY

0.6L - fine bone china



Wayside

Birdlife







Dovedale (harebell)

# RICHMOND



## WESSEX



## **BUTE**

fine bone china - 0.3L



# **JURA**

fine bone china - 0.21L











#### FLAGS & LONDON









Union Flag (Orkney Shape)

London (Glencoe Shape)

London Montage

Tour of London









London Guardsman

Union Jack (Cairngorm Shape)

Regal London

London Postcard

London (Cairngorm Shape)

#### **REGIONS**

Born & Bred (Cairngorm Shape) available in 20 different regions









NORTHUMBERLAND



















DERBYSHIRE

CHESHIRE







LEICESTERSHIRE











Devon (Orkney Shape)



Cornwall (Orkney Shape)



YORKSHIRE Yorkshire Lass



Devon & Cornwall (Argyll Shape)



Yorkshire (Argyll Shape)



England (Glencoe Shape)

# SCOTLAND

fine bone china













# SCOTLAND

#### fine bone china









St. Andrew