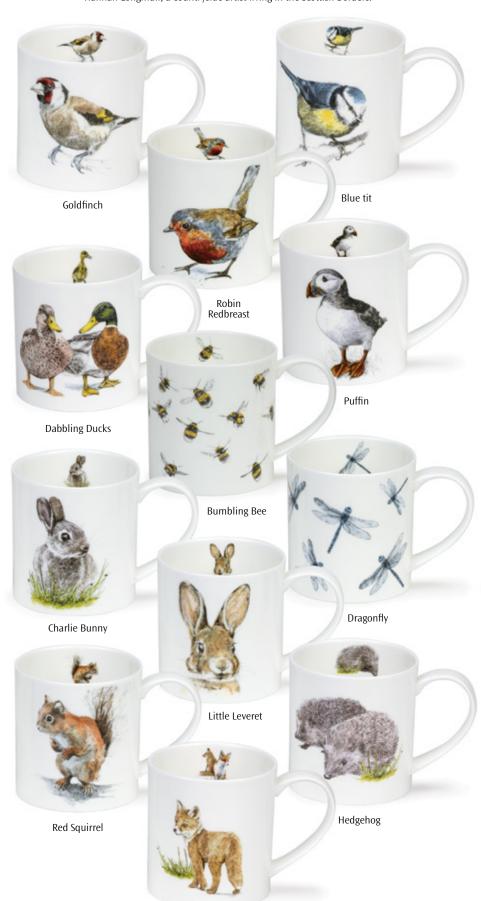

### ORKNEY

0.35L - fine bone china

New to Dunoon, a collection of beautiful wildlife studies by Hannah Longmuir, a countryside artist living in the Scottish Borders.

**Curious Cub** 

fine bone china - 0.48L Splodge! Zoobidoo Ripple Razzmatazz 0000000 Hot Spots Starburst Warm Hearts Squiggle Drizzle Blobs! Slapdash!