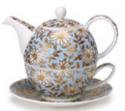

#### Wild Garden

#### Birdlife

#### Dovedale (harebell)

**Dovedale** (strawberry)

Wayside

Breakfast Cup & Saucer

Tea for One Each Tea for One Cup & Saucer is also available separately.

Nuovo

Aqua

**Ebony & Ivory** Large Size Teapot