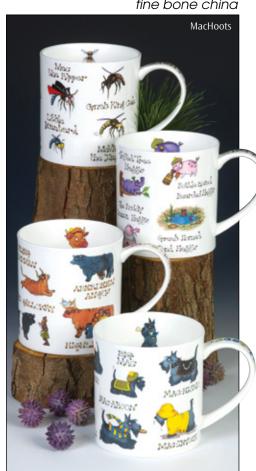

## **ORKNEY**

fine bone china - 0.35L

World of the Dog

World of the Cat

World of the Horse

Sailing

World of the Bike

World of Golf

Mono

Garden Birds

Coastal Birds

Chickens

City Chic