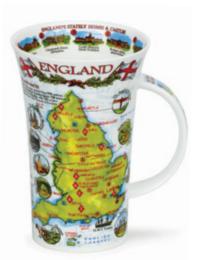

YORKSHIRE Yorkshire Lass

Devon & Cornwall (Argyll Shape)

Yorkshire (Argyll Shape)

England (Glencoe Shape)