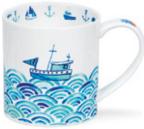

## **ARGYLL**

fine bone china - 0.5L

Classic Aircraft

Classic Trains

Classic Yachts

Classic Cars

Armed Forces

Symphony