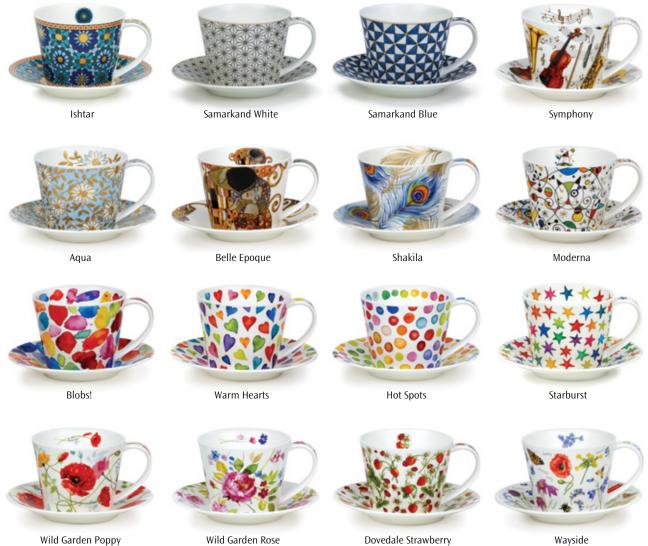

**ARGYLL**

0.5L - fine bone china



















Moderna

## **GLENCOE**

0.5L - fine bone china

Our range of informative mugs will educate and astound you with unusual facts and figures.





The Ocean

**Shipping Forecast** 

Flags of the World

Map of Europe

Map of the World

## **GLENCOE**

0.5L - fine bone china



ZODIACS

A colourful series of designs featuring the twelve signs of the Zodiac and their characteristics. The collection is also available in German.



## **SUFFOLK**

fine bone china - 0.31L













Orchard Fruits







Cats







Woodland







Hedgerow Birds



## SUFFOLK

0.31L - fine bone china







Wild Fruits







Floral Harmony







Dawn Song





Birdlife





Dovedale



Evesham





## **ISLAY CUPS & SAUCERS**

fine bone china - 0.35L







## **HENLEY**

0.6L - fine bone china



## **HENLEY**

fine bone china - 0.6L







## HENLEY

0.6L - fine bone china



Wayside

Birdlife







Dovedale (harebell)

# RICHMOND



## WESSEX



## **BUTE**

fine bone china - 0.3L



# **JURA**

fine bone china - 0.21L











#### FLAGS & LONDON









Union Flag (Orkney Shape)

London (Glencoe Shape)

London Montage

Tour of London









London Guardsman

Union Jack (Cairngorm Shape)

Regal London

London Postcard

London (Cairngorm Shape)

#### **REGIONS**

Born & Bred (Cairngorm Shape) available in 20 different regions









NORTHUMBERLAND



















DERBYSHIRE

CHESHIRE







LEICESTERSHIRE











Devon (Orkney Shape)



Cornwall (Orkney Shape)



YORKSHIRE Yorkshire Lass



Devon & Cornwall (Argyll Shape)