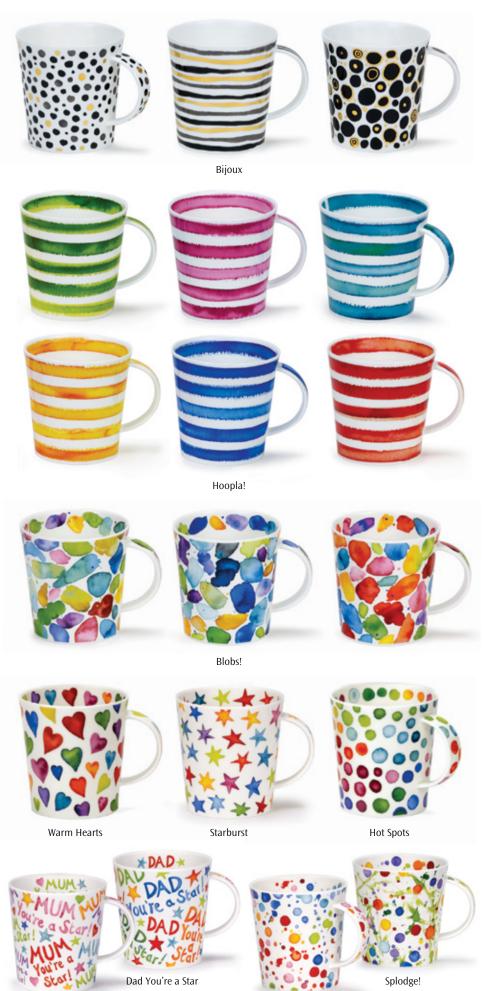

### ORKNEY

0.35L - fine bone china

New to Dunoon, a collection of beautiful wildlife studies by Hannah Longmuir, a countryside artist living in the Scottish Borders.

**Curious Cub** 

fine bone china - 0.48L Splodge! Zoobidoo Ripple Razzmatazz 0000000 Hot Spots Starburst Warm Hearts Squiggle Drizzle Blobs! Slapdash!

Hoopla!

0.48L - fine bone china

X C and

Hugs and Kisses

Love and Kisses

Arts & Crafts

fine bone china - 0.48L

Rogues' Gallery