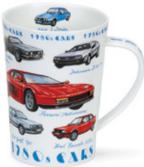

## **ARGYLL**

fine bone china - 0.5L

Classic Aircraft

Classic Trains

Classic Yachts

Classic Cars

Armed Forces

Symphony