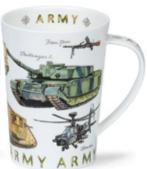

## **ARGYLL**

fine bone china - 0.5L

Classic Aircraft

Classic Trains

Classic Yachts

Classic Cars

Armed Forces

Symphony