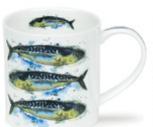

Neigh!

0.35L - fine bone china

Nippers

Rockpool

Life's a Beach

Go Fish

Seahorse

Puffin