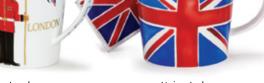

#### FLAGS & LONDON

Union Flag (Orkney Shape)

London (Glencoe Shape)

London Montage

Tour of London

London Guardsman

Union Jack (Cairngorm Shape)

Regal London