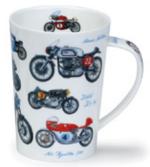

## **ARGYLL**

fine bone china - 0.5L

Classic Aircraft

Classic Trains

Classic Yachts

Classic Cars

Armed Forces

Symphony