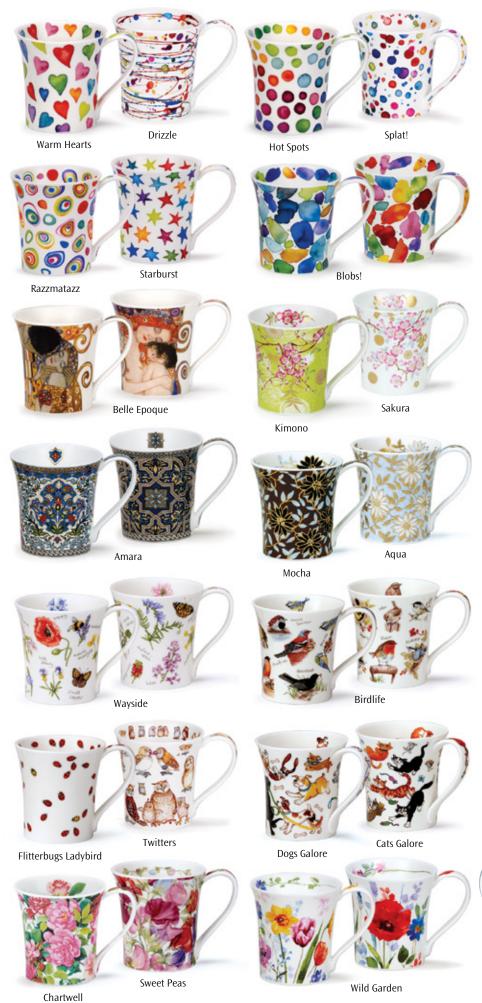

### ORKNEY

0.35L - fine bone china

New to Dunoon, a collection of beautiful wildlife studies by Hannah Longmuir, a countryside artist living in the Scottish Borders.

**Curious Cub** 

fine bone china - 0.48L Splodge! Zoobidoo Ripple Razzmatazz 0000000 Hot Spots Starburst Warm Hearts Squiggle Drizzle Blobs! Slapdash!

Hoopla!

0.48L - fine bone china

X C and

Hugs and Kisses

Love and Kisses

Arts & Crafts

fine bone china - 0.48L

Rogues' Gallery

#### Starburst

Large Size Teapot

Small Size Teapot

Breakfast Cup & Saucer

**Hot Spots** 

**Warm Hearts** 

Tea for One Cup & Saucer Breakfast Cup & Saucer

Instrumental

**Pussy Galore** 

**Belle Epoque** 

Tea for One Cup & Saucer

Small Size Teapot Large Size Teapot

Tea for One Cup & Saucer

Breakfast (turquoise)

**Belles Fleurs** Splat!