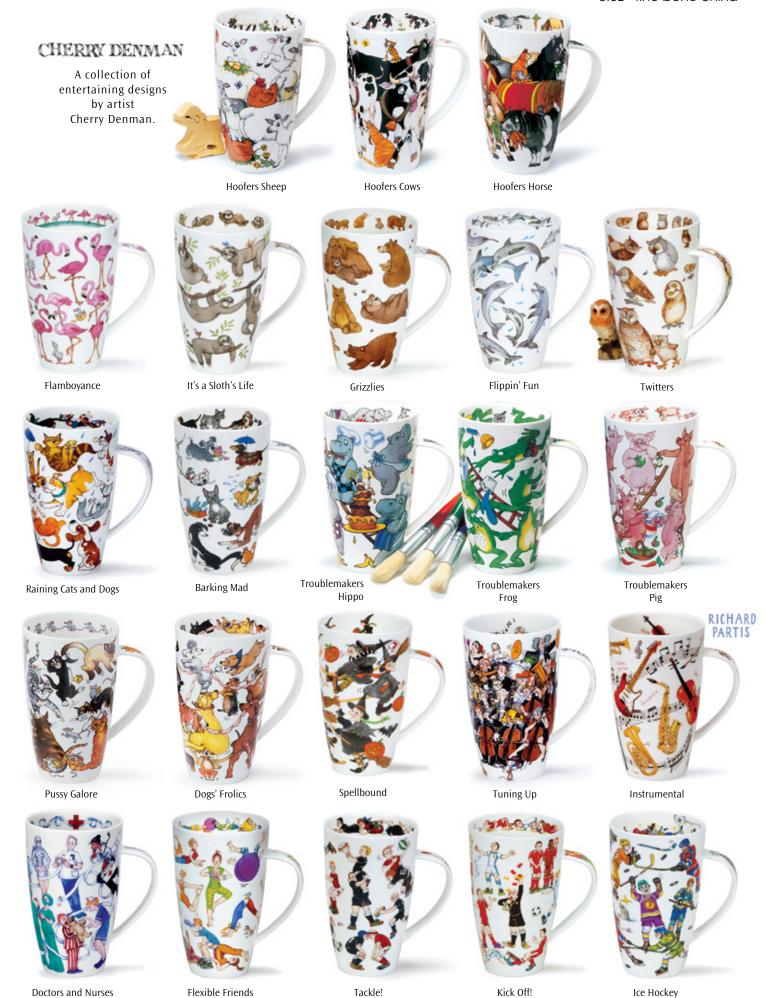

### **ORKNEY**

fine bone china - 0.35L

Stripy Cats

Stripy Dogs

Dollyhotdogs

So Country

Baa!

Moo!

Neigh!

0.35L - fine bone china

Nippers

Rockpool

Life's a Beach

Go Fish

Seahorse

Puffin

Lobster

Oystercatcher

## **ORKNEY**

fine bone china - 0.35L

World of the Dog

World of the Cat

World of the Horse

Sailing

World of the Bike

World of Golf

Mono

Garden Birds

Coastal Birds

Chickens

City Chic

### ORKNEY

0.35L - fine bone china

New to Dunoon, a collection of beautiful wildlife studies by Hannah Longmuir, a countryside artist living in the Scottish Borders.

**Curious Cub** 

fine bone china - 0.48L Splodge! Zoobidoo Ripple Razzmatazz 0000000 Hot Spots Starburst Warm Hearts Squiggle Drizzle Blobs! Slapdash!

Hoopla!

0.48L - fine bone china

X C and

Hugs and Kisses

Love and Kisses

Arts & Crafts

fine bone china - 0.48L

Rogues' Gallery

0.48L - fine bone china

My Caravan