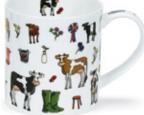

## **SUFFOLK**

fine bone china - 0.31L

Orchard Fruits

Cats

Woodland

Hedgerow Birds