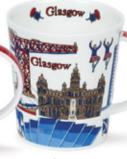

#### fine bone china

St. Andrew's Cross (Orkney Shape)

Scottish Heather (Orkney Shape)

Scottish Thistle (Orkney Shape)

(Cairngorm Shape) Saltire

Edinburgh (Cairngorm Shape)

Glasgow (Cairngorm Shape)

Scotland Born & Bred (Cairngorm Shape)