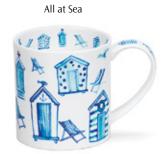

#### **REGIONS**

Born & Bred (Cairngorm Shape) available in 20 different regions

NORTHUMBERLAND

DERBYSHIRE

CHESHIRE

LEICESTERSHIRE

Devon (Orkney Shape)

Cornwall (Orkney Shape)