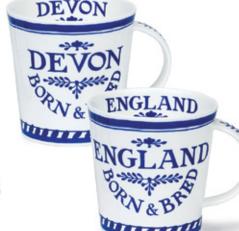

#### **REGIONS**

Born & Bred (Cairngorm Shape) available in 20 different regions

NORTHUMBERLAND

DERBYSHIRE

CHESHIRE

LEICESTERSHIRE

Devon (Orkney Shape)

Cornwall (Orkney Shape)

YORKSHIRE Yorkshire Lass

Devon & Cornwall (Argyll Shape)

Yorkshire (Argyll Shape)

England (Glencoe Shape)