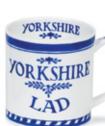

YORKSHIRE Yorkshire Lass

Devon & Cornwall (Argyll Shape)

Yorkshire (Argyll Shape)

England (Glencoe Shape)