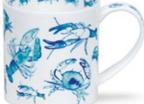

Neigh!

0.35L - fine bone china

Nippers

Rockpool

Life's a Beach

Go Fish

Seahorse

Puffin