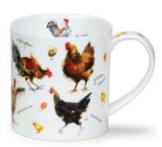

| BREAKFAST CUPS & SAUCERS | 35-36 |
| CHRISTMAS                | 37    |
| CUSTOM PRINTED MUGS      | 38    |

Gift-boxes are available to suit all our Fine Bone China mugs.



Our Gold Box is available for gold patterns on Lomond, Orkney, Richmond, Wessex and Jura shapes



### **ORKNEY**

fine bone china - 0.35L







Stripy Cats







Stripy Dogs













Dollyhotdogs







So Country







Baa!

Moo!

Neigh!

0.35L - fine bone china





















Nippers





Rockpool









Life's a Beach



Go Fish







Seahorse



Puffin



Lobster







Oystercatcher

## **ORKNEY**

fine bone china - 0.35L











World of the Dog



World of the Cat





World of the Horse



Sailing



World of the Bike



World of Golf













Mono



Garden Birds



Coastal Birds



Chickens





City Chic

### ORKNEY

0.35L - fine bone china



New to Dunoon, a collection of beautiful wildlife studies by Hannah Longmuir, a countryside artist living in the Scottish Borders.



**Curious Cub** 







fine bone china - 0.48L Splodge! Zoobidoo Ripple Razzmatazz 0000000 Hot Spots Starburst Warm Hearts Squiggle Drizzle Blobs! Slapdash!

Hoopla!

0.48L - fine bone china





X C and

Hugs and Kisses

Love and Kisses















Arts & Crafts

fine bone china - 0.48L









Rogues' Gallery

0.48L - fine bone china















My Caravan







#### NEVIS



### **NEVIS**

fine bone china - 0.48L Floral Diary Country Lane Botanical Sketch Romany Flora Chartwell Somerset Tempo Purrfect Cats

Comfy Cats

Messy Dogs

Messy Cats

### NEVIS



fine bone china - 0.32L