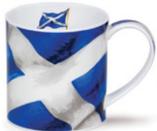

#### fine bone china

St. Andrew's Cross (Orkney Shape)

Scottish Heather (Orkney Shape)

Scottish Thistle (Orkney Shape)

(Cairngorm Shape) Saltire

Edinburgh (Cairngorm Shape)

Glasgow (Cairngorm Shape)

Scotland Born & Bred (Cairngorm Shape)