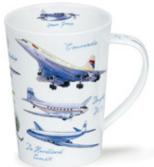

## **ARGYLL**

fine bone china - 0.5L

Classic Aircraft

Classic Trains

Classic Yachts

Classic Cars

Armed Forces

Symphony