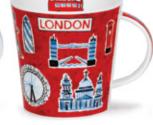

#### FLAGS & LONDON

Union Flag (Orkney Shape)

London (Glencoe Shape)

London Montage

Tour of London

London Guardsman

Union Jack (Cairngorm Shape)

Regal London

London Postcard

London (Cairngorm Shape)