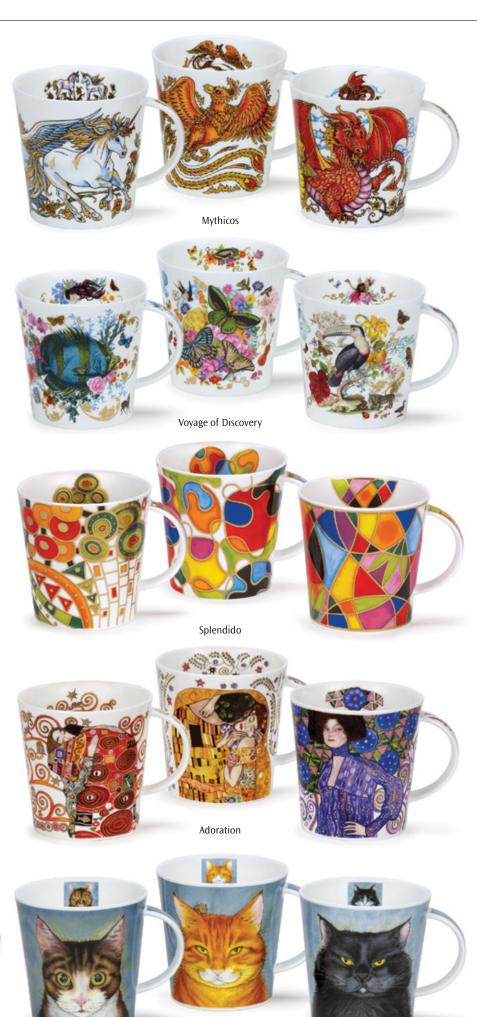

## **ORKNEY**

fine bone china - 0.35L

World of the Dog

World of the Cat

World of the Horse

Sailing

World of the Bike

World of Golf

Mono

Garden Birds

Coastal Birds

Chickens

City Chic

### ORKNEY

0.35L - fine bone china

New to Dunoon, a collection of beautiful wildlife studies by Hannah Longmuir, a countryside artist living in the Scottish Borders.

**Curious Cub** 

fine bone china - 0.48L Splodge! Zoobidoo Ripple Razzmatazz 0000000 Hot Spots Starburst Warm Hearts Squiggle Drizzle Blobs! Slapdash!

Hoopla!

0.48L - fine bone china

X C and

Hugs and Kisses

Love and Kisses

Arts & Crafts

fine bone china - 0.48L

Rogues' Gallery

### **NEVIS**

fine bone china - 0.48L Floral Diary Country Lane Botanical Sketch Romany Flora Chartwell Somerset Tempo Purrfect Cats

Comfy Cats

Messy Dogs

Messy Cats

### NEVIS

fine bone china - 0.32L

0.32L - fine bone china

Splat!

Mum You're a Star

fine bone china - 0.32L

0.32L - fine bone china

Paws for Thought