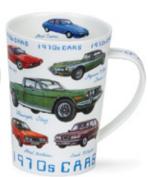

## **ARGYLL**

fine bone china - 0.5L

Classic Aircraft

Classic Trains

Classic Yachts

Classic Cars

Armed Forces

Symphony