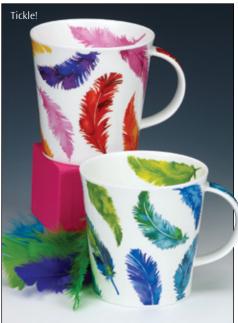

Hoopla!

0.48L - fine bone china

X C and

Hugs and Kisses

Love and Kisses

Arts & Crafts

fine bone china - 0.48L

Rogues' Gallery