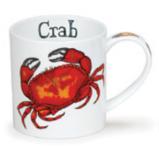

Neigh!

0.35L - fine bone china

Nippers

Rockpool

Life's a Beach

Go Fish

Seahorse

Puffin

Lobster

Oystercatcher