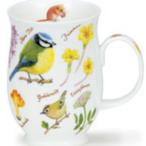

## SUFFOLK

0.31L - fine bone china

Wild Fruits

Floral Harmony

Dawn Song

Birdlife

Dovedale

Evesham