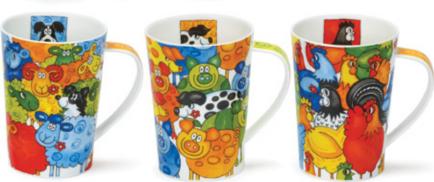

## **ORKNEY**

fine bone china - 0.35L

World of the Dog

World of the Cat

World of the Horse

Sailing

World of the Bike

World of Golf

Mono

Garden Birds

Coastal Birds

Chickens

City Chic