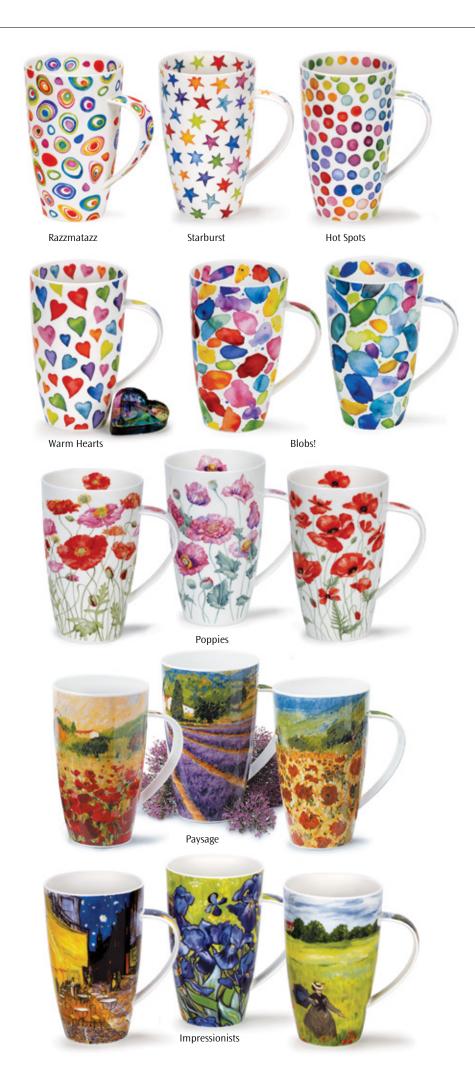

### ORKNEY

0.35L - fine bone china

New to Dunoon, a collection of beautiful wildlife studies by Hannah Longmuir, a countryside artist living in the Scottish Borders.

**Curious Cub** 

fine bone china - 0.48L Splodge! Zoobidoo Ripple Razzmatazz 0000000 Hot Spots Starburst Warm Hearts Squiggle Drizzle Blobs! Slapdash!