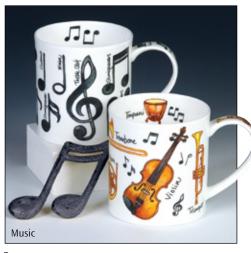

## **ORKNEY**

fine bone china - 0.35L

World of the Dog

World of the Cat

World of the Horse

Sailing

World of the Bike

World of Golf