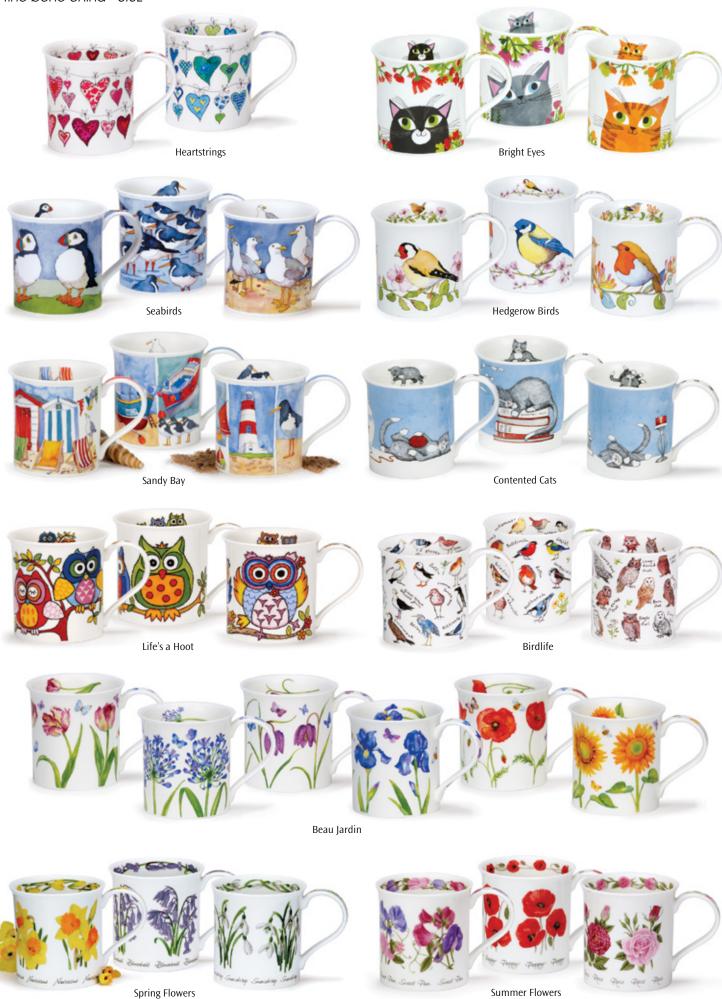

## **SUFFOLK**

fine bone china - 0.31L

Orchard Fruits

Cats

Woodland

Hedgerow Birds

## SUFFOLK

0.31L - fine bone china

Wild Fruits

Floral Harmony

Dawn Song

Birdlife

Dovedale

Evesham

## HENLEY

0.6L - fine bone china

Wayside

Birdlife

Dovedale (harebell)

#### Birdlife