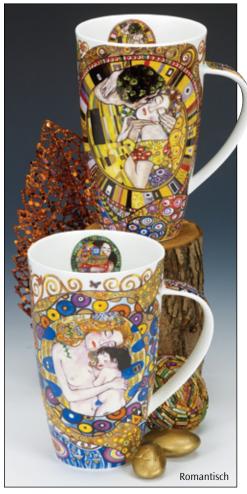

- fine bone china

Our range of informative mugs will educate and astound you with unusual facts and figures.





The Ocean

**Shipping Forecast** 

Flags of the World

Map of Europe

Map of the World

## **GLENCOE**

0.5L - fine bone china



ZODIACS

A colourful series of designs featuring the twelve signs of the Zodiac and their characteristics. The collection is also available in German.



## **SUFFOLK**

fine bone china - 0.31L













Orchard Fruits







Cats







Woodland







Hedgerow Birds



## SUFFOLK

0.31L - fine bone china







Wild Fruits







Floral Harmony







Dawn Song





Birdlife





Dovedale



Evesham





## **ISLAY CUPS & SAUCERS**

fine bone china - 0.35L







## **HENLEY**

0.6L - fine bone china



## **HENLEY**

fine bone china - 0.6L







## HENLEY

0.6L - fine bone china



Wayside

Birdlife







Dovedale (harebell)

# RICHMOND



## WESSEX



## **BUTE**

fine bone china - 0.3L



# **JURA**

fine bone china - 0.21L











#### FLAGS & LONDON









Union Flag (Orkney Shape)

London (Glencoe Shape)

London Montage

Tour of London









London Guardsman

Union Jack (Cairngorm Shape)

Regal London

London Postcard

London (Cairngorm Shape)

#### **REGIONS**

Born & Bred (Cairngorm Shape) available in 20 different regions









NORTHUMBERLAND



















DERBYSHIRE

CHESHIRE







LEICESTERSHIRE











Devon (Orkney Shape)



Cornwall (Orkney Shape)



YORKSHIRE Yorkshire Lass



Devon & Cornwall (Argyll Shape)



Yorkshire (Argyll Shape)



England (Glencoe Shape)

# SCOTLAND

fine bone china