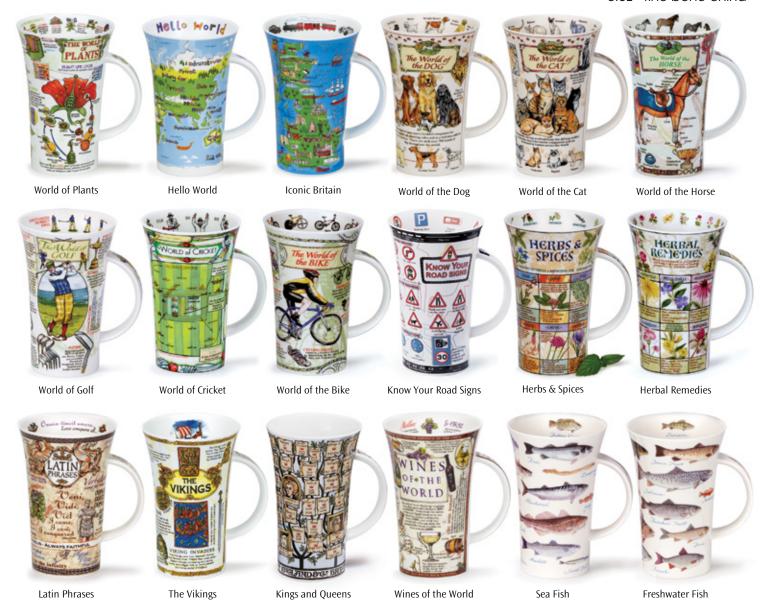

## **SUFFOLK**

fine bone china - 0.31L

Orchard Fruits

Cats

Woodland

Hedgerow Birds

## SUFFOLK

0.31L - fine bone china

Wild Fruits

Floral Harmony

Dawn Song

Birdlife

Dovedale

Evesham

## HENLEY

0.6L - fine bone china

Wayside

Birdlife

Dovedale (harebell)