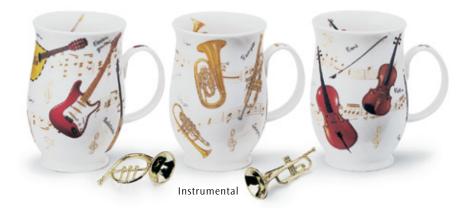

#### Starburst

Large Size Teapot

Small Size Teapot

Breakfast Cup & Saucer

**Hot Spots** 

**Warm Hearts** 

Tea for One Cup & Saucer Breakfast Cup & Saucer

Instrumental