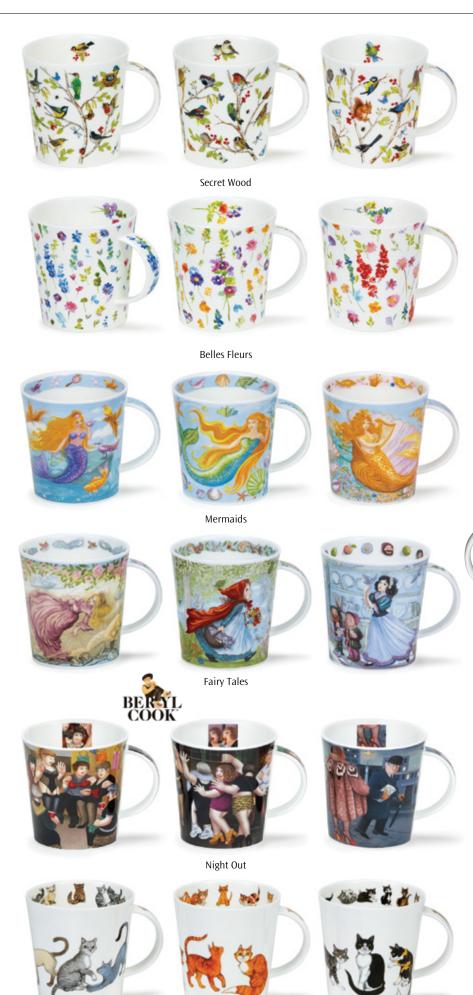

## **ORKNEY**

fine bone china - 0.35L

World of the Dog

World of the Cat

World of the Horse

Sailing

World of the Bike

World of Golf

Mono

Garden Birds

Coastal Birds

Chickens

City Chic

### ORKNEY

0.35L - fine bone china

New to Dunoon, a collection of beautiful wildlife studies by Hannah Longmuir, a countryside artist living in the Scottish Borders.

**Curious Cub** 

fine bone china - 0.48L Splodge! Zoobidoo Ripple Razzmatazz 0000000 Hot Spots Starburst Warm Hearts Squiggle Drizzle Blobs! Slapdash!

Hoopla!

0.48L - fine bone china

X C and

Hugs and Kisses

Love and Kisses

Arts & Crafts

fine bone china - 0.48L

Rogues' Gallery

### **NEVIS**

fine bone china - 0.48L Floral Diary Country Lane Botanical Sketch Romany Flora Chartwell Somerset Tempo Purrfect Cats

Comfy Cats

Messy Dogs

Messy Cats

### NEVIS

fine bone china - 0.32L

0.32L - fine bone china

Splat!

Mum You're a Star

fine bone china - 0.32L

0.32L - fine bone china

Paws for Thought