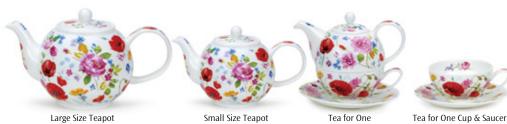

## TEAPOTS, BREAKFAST CUPS & SAUCERS AND TEACUPS & SAUCERS

Small Size Teapot

Breakfast Cup & Saucer

#### Starburst

Large Size Teapot

Small Size Teapot

Breakfast Cup & Saucer

**Hot Spots** 

**Warm Hearts** 

Tea for One Cup & Saucer Breakfast Cup & Saucer

Instrumental

**Pussy Galore** 

**Belle Epoque** 

Tea for One Cup & Saucer

Small Size Teapot Large Size Teapot

Tea for One Cup & Saucer

Breakfast (turquoise)

#### Dovedale (harebell)

**Dovedale** (strawberry)

Wayside

Breakfast Cup & Saucer

Tea for One Each Tea for One Cup & Saucer is also available separately.

Nuovo

Aqua

**Ebony & Ivory** Large Size Teapot