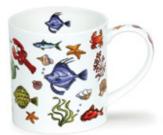

Neigh!

0.35L - fine bone china

Nippers

Rockpool

Life's a Beach

Go Fish

Seahorse

Puffin