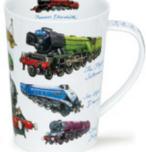

## **ARGYLL**

fine bone china - 0.5L

Classic Aircraft

Classic Trains

Classic Yachts

Classic Cars

Armed Forces

Symphony