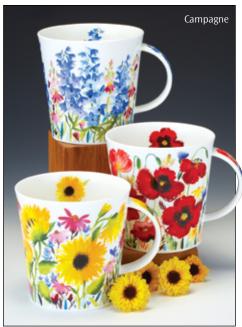

## SUFFOLK

0.31L - fine bone china

Wild Fruits

Floral Harmony

Dawn Song

Birdlife

Dovedale

Evesham