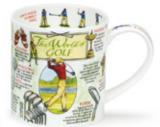

## **ORKNEY**

fine bone china - 0.35L

World of the Dog

World of the Cat

World of the Horse

Sailing

World of the Bike

World of Golf