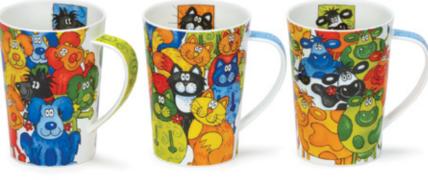

## **ORKNEY**

fine bone china - 0.35L

World of the Dog

World of the Cat

World of the Horse

Sailing

World of the Bike

World of Golf

Mono

Garden Birds

Coastal Birds

Chickens

City Chic