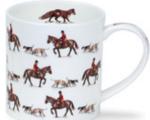

## **ARGYLL**

fine bone china - 0.5L

Classic Aircraft

Classic Trains

Classic Yachts

Classic Cars

Armed Forces

Symphony