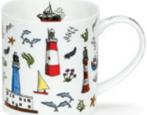

#### FLAGS & LONDON

Union Flag (Orkney Shape)

London (Glencoe Shape)

London Montage

Tour of London

London Guardsman

Union Jack (Cairngorm Shape)

Regal London

London Postcard

London (Cairngorm Shape)