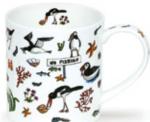

| 24-26 |
| IONA BOXED GIFT SET      | 26    |
| RICHMOND                 | 27    |
| WESSEX                   | 28    |
| BUTE                     | 29    |
| JURA                     | 30    |
| FLAGS & LONDON           | 31    |
| REGIONS                  | 31    |
| SCOTLAND                 | 32-34 |
| TEAPOTS                  | 35-36 |
| BREAKFAST CUPS & SAUCERS | 35-36 |
| CHRISTMAS                | 37    |
| CUSTOM PRINTED MUGS      | 38    |

Gift-boxes are available to suit all our Fine Bone China mugs.



Our Gold Box is available for gold patterns on Lomond, Orkney, Richmond, Wessex and Jura shapes



### **ORKNEY**

fine bone china - 0.35L







Stripy Cats







Stripy Dogs













Dollyhotdogs







So Country







Baa!

Moo!

Neigh!

0.35L - fine bone china





















Nippers





Rockpool









Life's a Beach



Go Fish







Seahorse



Puffin



Lobster







Oystercatcher

## **ORKNEY**

fine bone china - 0.35L











World of the Dog



World of the Cat





World of the Horse



Sailing



World of the Bike



World of Golf













Mono



Garden Birds



Coastal Birds



Chickens





City Chic

### ORKNEY

0.35L - fine bone china



New to Dunoon, a collection of beautiful wildlife studies by Hannah Longmuir, a countryside artist living in the Scottish Borders.



**Curious Cub** 







fine bone china - 0.48L Splodge! Zoobidoo Ripple Razzmatazz 0000000 Hot Spots Starburst Warm Hearts Squiggle Drizzle Blobs! Slapdash!

Hoopla!

0.48L - fine bone china





X C and

Hugs and Kisses

Love and Kisses