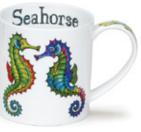

Neigh!

0.35L - fine bone china

Nippers

Rockpool

Life's a Beach

Go Fish

Seahorse

Puffin