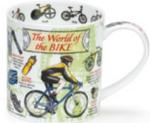

## **ORKNEY**

fine bone china - 0.35L

World of the Dog

World of the Cat

World of the Horse

Sailing

World of the Bike

World of Golf