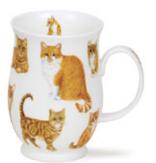

## **ORKNEY**

fine bone china - 0.35L

World of the Dog

World of the Cat

World of the Horse

Sailing

World of the Bike

World of Golf