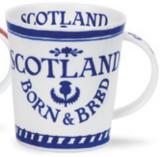

#### fine bone china

St. Andrew's Cross (Orkney Shape)

Scottish Heather (Orkney Shape)

Scottish Thistle (Orkney Shape)

(Cairngorm Shape) Saltire

Edinburgh (Cairngorm Shape)

Glasgow (Cairngorm Shape)

Scotland Born & Bred (Cairngorm Shape)