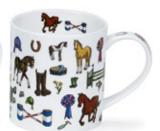

## **ORKNEY**

fine bone china - 0.35L

World of the Dog

World of the Cat

World of the Horse

Sailing

World of the Bike

World of Golf