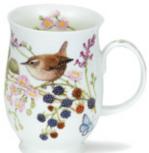

## SUFFOLK

0.31L - fine bone china

Wild Fruits

Floral Harmony

Dawn Song

Birdlife

Dovedale

Evesham