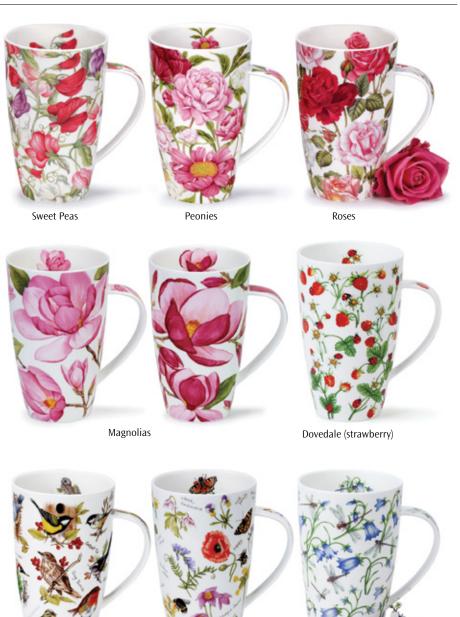

## **SUFFOLK**

fine bone china - 0.31L

Orchard Fruits

Cats

Woodland

Hedgerow Birds

## SUFFOLK

0.31L - fine bone china

Wild Fruits

Floral Harmony

Dawn Song

Birdlife

Dovedale

Evesham