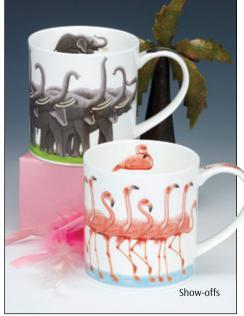

|
| RICHMOND                 | 27    |
| WESSEX                   | 28    |
| BUTE                     | 29    |
| JURA                     | 30    |
| FLAGS & LONDON           | 31    |
| REGIONS                  | 31    |
| SCOTLAND                 | 32-34 |
| TEAPOTS                  | 35-36 |
| BREAKFAST CUPS & SAUCERS | 35-36 |
| CHRISTMAS                | 37    |
| CUSTOM PRINTED MUGS      | 38    |

Gift-boxes are available to suit all our Fine Bone China mugs.



Our Gold Box is available for gold patterns on Lomond, Orkney, Richmond, Wessex and Jura shapes



### **ORKNEY**

fine bone china - 0.35L







Stripy Cats







Stripy Dogs













Dollyhotdogs







So Country







Baa!

Moo!

Neigh!

0.35L - fine bone china





















Nippers





Rockpool









Life's a Beach



Go Fish







Seahorse



Puffin



Lobster







Oystercatcher

## **ORKNEY**

fine bone china - 0.35L











World of the Dog



World of the Cat





World of the Horse



Sailing



World of the Bike



World of Golf













Mono



Garden Birds



Coastal Birds



Chickens





City Chic

### ORKNEY

0.35L - fine bone china



New to Dunoon, a collection of beautiful wildlife studies by Hannah Longmuir, a countryside artist living in the Scottish Borders.



**Curious Cub** 







fine bone china - 0.48L Splodge! Zoobidoo Ripple Razzmatazz 0000000 Hot Spots Starburst Warm Hearts Squiggle Drizzle Blobs! Slapdash!

Hoopla!

0.48L - fine bone china





X C and

Hugs and Kisses

Love and Kisses















Arts & Crafts

fine bone china - 0.48L