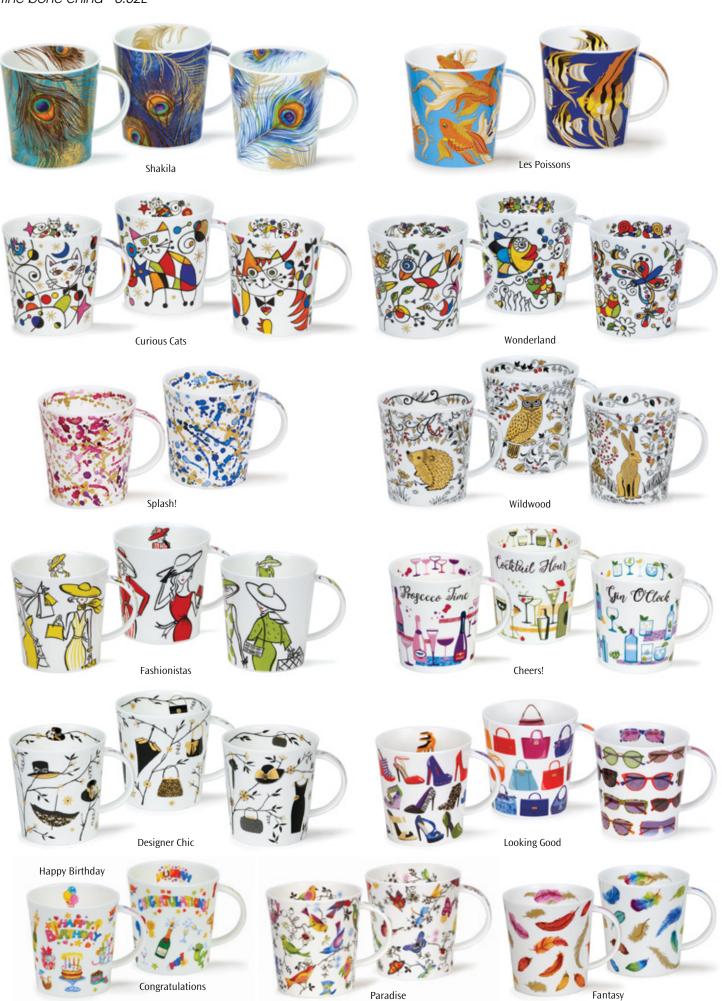

beautiful wildlife studies by Hannah Longmuir, a countryside artist living in the Scottish Borders.



**Curious Cub** 







fine bone china - 0.48L Splodge! Zoobidoo Ripple Razzmatazz 0000000 Hot Spots Starburst Warm Hearts Squiggle Drizzle Blobs! Slapdash!

Hoopla!

0.48L - fine bone china





X C and

Hugs and Kisses

Love and Kisses















Arts & Crafts

fine bone china - 0.48L









Rogues' Gallery

0.48L - fine bone china















My Caravan







#### NEVIS



### **NEVIS**

fine bone china - 0.48L Floral Diary Country Lane Botanical Sketch Romany Flora Chartwell Somerset Tempo Purrfect Cats

Comfy Cats

Messy Dogs

Messy Cats

### NEVIS



fine bone china - 0.32L











0.32L - fine bone china



Splat!

Mum You're a Star









fine bone china - 0.32L



0.32L - fine bone china



Paws for Thought







## **ARGYLL**

fine bone china - 0.5L























Classic Aircraft

Classic Trains

Classic Yachts







Classic Cars







Armed Forces







Symphony

## **ARGYLL**

0.5L - fine bone china



















Moderna

## **GLENCOE**

0.5L - fine bone china

Our range of informative mugs will educate and astound you with unusual facts and figures.





The Ocean

**Shipping Forecast** 

Flags of the World

Map of Europe

Map of the World

## **GLENCOE**

0.5L - fine bone china



ZODIACS

A colourful series of designs featuring the twelve signs of the Zodiac and their characteristics. The collection is also available in German.



## **SUFFOLK**

fine bone china - 0.31L













Orchard Fruits







Cats







Woodlan