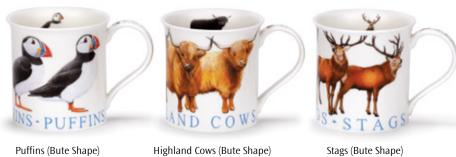

## **BUTE**

fine bone china - 0.3L

#### fine bone china

St. Andrew's Cross (Orkney Shape)

Scottish Heather (Orkney Shape)

Scottish Thistle (Orkney Shape)

(Cairngorm Shape) Saltire

Edinburgh (Cairngorm Shape)

Glasgow (Cairngorm Shape)

Scotland Born & Bred (Cairngorm Shape)

# SCOTLAND

fine bone china

Highland Dancers Galore

Scenic Puffins Puffins (Cairngorm Shape)