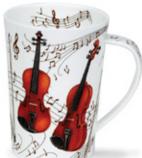

## **ARGYLL**

fine bone china - 0.5L

Classic Aircraft

Classic Trains

Classic Yachts

Classic Cars

Armed Forces

Symphony