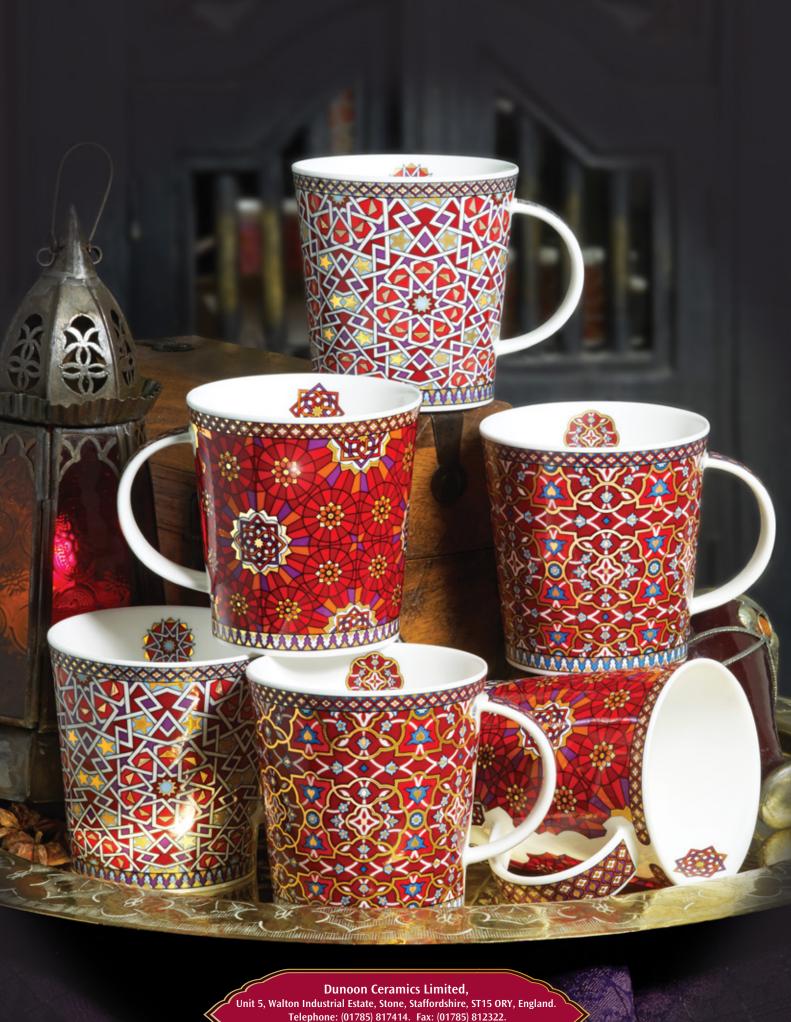

# DUNOON

Welcome to our 2018 catalogue featuring our latest collections. We have expanded the design selection of our newest shapes, Orkney and Islay, adding a host of beautiful new designs. You will find inspiration from the latest trends in delightful new designs from woodland scenes to flamingoes and sloths!

Fresh and vibrant colours, carefully selected new designers and our long standing favourites make this a high quality selection of product with something for everyone. Enjoy!

| ORKNEY                   | 1-4   |
|--------------------------|-------|
| CAIRNGORM                | 5-9   |
| NEVIS                    | 10-12 |
| LOMOND                   | 13-16 |
| ARGYLL                   | 17-18 |
| GLENCOE                  | 19-20 |
| SUFFOLK                  | 21-22 |
| ISLAY                    | 23    |
| HENLEY                   | 24-26 |
| IONA BOXED GIFT SET      | 26    |
| RICHMOND                 | 27    |
| WESSEX                   | 28    |
| BUTE                     | 29    |
| JURA                     | 30    |
| FLAGS & LONDON           | 31    |
| REGIONS                  | 31    |
| SCOTLAND                 | 32-34 |
| TEAPOTS                  | 35-36 |
| BREAKFAST CUPS & SAUCERS | 35-36 |
| CHRISTMAS                | 37    |
| CUSTOM PRINTED MUGS      | 38    |