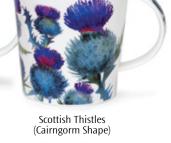

#### fine bone china

St. Andrew's Cross (Orkney Shape)

Scottish Heather (Orkney Shape)

Scottish Thistle (Orkney Shape)

(Cairngorm Shape) Saltire

Edinburgh (Cairngorm Shape)

Glasgow (Cairngorm Shape)

Scotland Born & Bred (Cairngorm Shape)