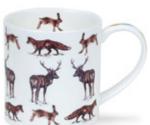

## **ORKNEY**

fine bone china - 0.35L

World of the Dog

World of the Cat

World of the Horse

Sailing

World of the Bike

World of Golf