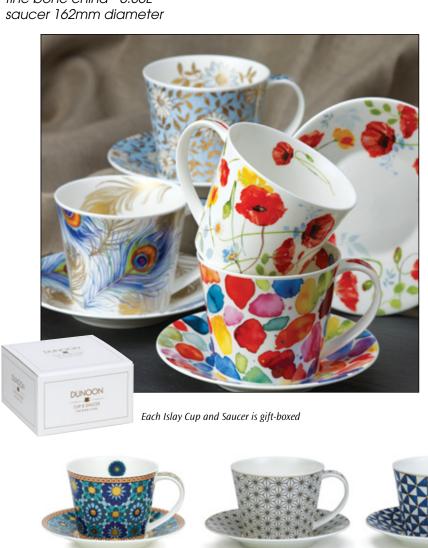

## **ARGYLL**

0.5L - fine bone china



















Moderna

## **GLENCOE**

0.5L - fine bone china

Our range of informative mugs will educate and astound you with unusual facts and figures.





The Ocean

**Shipping Forecast** 

Flags of the World

Map of Europe

Map of the World

## **GLENCOE**

0.5L - fine bone china



ZODIACS

A colourful series of designs featuring the twelve signs of the Zodiac and their characteristics. The collection is also available in German.



## **SUFFOLK**

fine bone china - 0.31L













Orchard Fruits







Cats







Woodland







Hedgerow Birds



## SUFFOLK

0.31L - fine bone china







Wild Fruits







Floral Harmony







Dawn Song





Birdlife





Dovedale



Evesham





## **ISLAY CUPS & SAUCERS**

fine bone china - 0.35L







## **HENLEY**

0.6L - fine bone china



## **HENLEY**

fine bone china - 0.6L







## HENLEY

0.6L - fine bone china



Wayside

Birdlife







Dovedale (harebell)

# RICHMOND



## WESSEX



## **BUTE**

fine bone china - 0.3L



# **JURA**

fine bone china - 0.21L











#### FLAGS & LONDON









Union Flag (Orkney Shape)

London (Glencoe Shape)

London Montage

Tour of London









London Guardsman

Union Jack (Cairngorm Shape)

Regal London

London Postcard

London (Cairngorm Shape)

#### **REGIONS**

Born & Bred (Cairngorm Shape) available in 20 different regions









NORTHUMBERLAND



















DERBYSHIRE

CHESHIRE







LEICESTERSHIRE











Devon (Orkney Shape)



Cornwall (Orkney Shape)



YORKSHIRE Yorkshire Lass



Devon & Cornwall (Argyll Shap