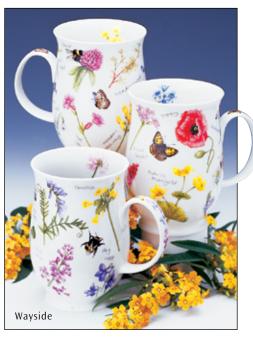

Classic Cars







Armed Forces







Symphony

## **ARGYLL**

0.5L - fine bone china



















Moderna

## **GLENCOE**

0.5L - fine bone china

Our range of informative mugs will educate and astound you with unusual facts and figures.





The Ocean

**Shipping Forecast** 

Flags of the World

Map of Europe

Map of the World

## **GLENCOE**

0.5L - fine bone china



ZODIACS

A colourful series of designs featuring the twelve signs of the Zodiac and their characteristics. The collection is also available in German.



## **SUFFOLK**

fine bone china - 0.31L













Orchard Fruits







Cats







Woodland







Hedgerow Birds



## SUFFOLK

0.31L - fine bone china







Wild Fruits







Floral Harmony







Dawn Song





Birdlife





Dovedale



Evesham





## **ISLAY CUPS & SAUCERS**

fine bone china - 0.35L







## **HENLEY**

0.6L - fine bone china



## **HENLEY**

fine bone china - 0.6L







## HENLEY

0.6L - fine bone china



Wayside

Birdlife







Dovedale (harebell)

# RICHMOND



## WESSEX



## **BUTE**

fine bone china - 0.3L



# **JURA**

fine bone china - 0.21L











#### FLAGS & LONDON









Union Flag (Orkney Shape)

London (Glencoe Shape)

London Montage

Tour of London









London Guardsman

Union Jack (Cairngorm Shape)

Regal London

London Postcard

London (Cairngorm Shape)

#### **REGIONS**

Born & Bred (Cairngorm Shape) available in 20 different regions









NORTHUMBERLAND



















DERBYSHIRE

CHESHIRE







LEICESTERSHIRE











Devon (Orkney Shape)



Cornwall (Orkney Shape)



Y