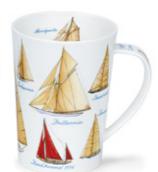

## **ARGYLL**

fine bone china - 0.5L

Classic Aircraft

Classic Trains

Classic Yachts

Classic Cars

Armed Forces

Symphony