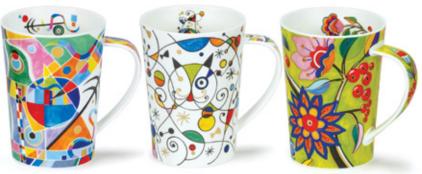

## **ARGYLL**

0.5L - fine bone china

Moderna

## **GLENCOE**

0.5L - fine bone china

ZODIACS

A colourful series of designs featuring the twelve signs of the Zodiac and their characteristics. The collection is also available in German.