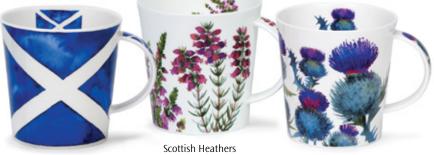

#### fine bone china

St. Andrew's Cross (Orkney Shape)

Scottish Heather (Orkney Shape)

Scottish Thistle (Orkney Shape)

(Cairngorm Shape) Saltire

Edinburgh (Cairngorm Shape)

Glasgow (Cairngorm Shape)

Scotland Born & Bred (Cairngorm Shape)

Tour of Scotland

Edinburgh (Glencoe Shape)

ScottishWhisky

Historic Scotland

Castles of Scotland

Clan Tartans of Scotland