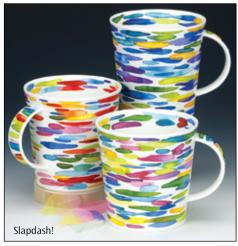

### ORKNEY

0.35L - fine bone china

New to Dunoon, a collection of beautiful wildlife studies by Hannah Longmuir, a countryside artist living in the Scottish Borders.

**Curious Cub** 

fine bone china - 0.48L Splodge! Zoobidoo Ripple Razzmatazz 0000000 Hot Spots Starburst Warm Hearts Squiggle Drizzle Blobs! Slapdash!