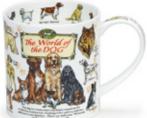

## **ORKNEY**

fine bone china - 0.35L

World of the Dog

World of the Cat

World of the Horse

Sailing

World of the Bike

World of Golf