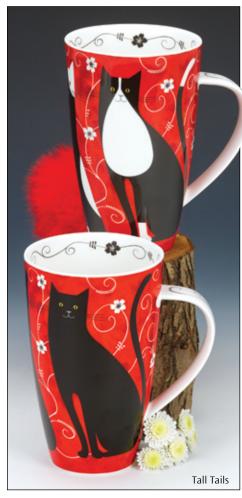

## **HENLEY**

0.6L - fine bone china

## **HENLEY**

fine bone china - 0.6L

## HENLEY

0.6L - fine bone china

Wayside

Birdlife

Dovedale (harebell)