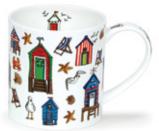

Neigh!

0.35L - fine bone china

Nippers

Rockpool

Life's a Beach

Go Fish

Seahorse

Puffin