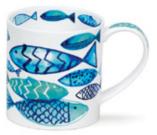

## **SUFFOLK**

fine bone china - 0.31L

Orchard Fruits

Cats

Woodland

Hedgerow Birds

## SUFFOLK

0.31L - fine bone china

Wild Fruits

Floral Harmony

Dawn Song

Birdlife

Dovedale

Evesham