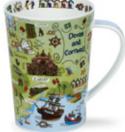

YORKSHIRE Yorkshire Lass

Devon & Cornwall (Argyll Shape)

Yorkshire (Argyll Shape)

England (Glencoe Shape)