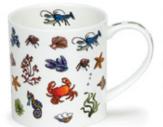

Neigh!

0.35L - fine bone china

Nippers

Rockpool

Life's a Beach

Go Fish

Seahorse

Puffin

Lobster

Oystercatcher