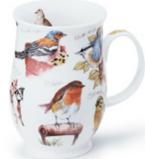

## **SUFFOLK**

fine bone china - 0.31L

Orchard Fruits

Cats

Woodland

Hedgerow Birds

## SUFFOLK

0.31L - fine bone china

Wild Fruits

Floral Harmony

Dawn Song

Birdlife

Dovedale

Evesham