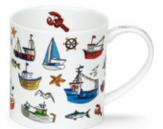

Neigh!

0.35L - fine bone china

Nippers

Rockpool

Life's a Beach

Go Fish

Seahorse

Puffin

Lobster

Oystercatcher