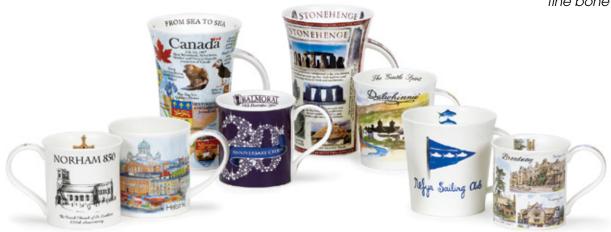

#### **REGIONS**

Born & Bred (Cairngorm Shape) available in 20 different regions

NORTHUMBERLAND

DERBYSHIRE

CHESHIRE

LEICESTERSHIRE

Devon (Orkney Shape)

Cornwall (Orkney Shape)

YORKSHIRE Yorkshire Lass

Devon & Cornwall (Argyll Shape)

Yorkshire (Argyll Shape)

England (Glencoe Shape)