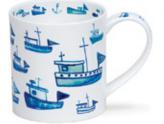

| IONA BOXED GIFT SET      | 26    |
| RICHMOND                 | 27    |
| WESSEX                   | 28    |
| BUTE                     | 29    |
| JURA                     | 30    |
| FLAGS & LONDON           | 31    |
| REGIONS                  | 31    |
| SCOTLAND                 | 32-34 |
| TEAPOTS                  | 35-36 |
| BREAKFAST CUPS & SAUCERS | 35-36 |
| CHRISTMAS                | 37    |
| CUSTOM PRINTED MUGS      | 38    |

Gift-boxes are available to suit all our Fine Bone China mugs.



Our Gold Box is available for gold patterns on Lomond, Orkney, Richmond, Wessex and Jura shapes



### **ORKNEY**

fine bone china - 0.35L







Stripy Cats







Stripy Dogs













Dollyhotdogs







So Country







Baa!

Moo!

Neigh!

0.35L - fine bone china





















Nippers





Rockpool









Life's a Beach



Go Fish







Seahorse



Puffin



Lobster







Oystercatcher

## **ORKNEY**

fine bone china - 0.35L











World of the Dog



World of the Cat





World of the Horse



Sailing



World of the Bike



World of Golf













Mono



Garden Birds



Coastal Birds



Chickens





City Chic

### ORKNEY

0.35L - fine bone china



New to Dunoon, a collection of beautiful wildlife studies by Hannah Longmuir, a countryside artist living in the Scottish Borders.



**Curious Cub** 







fine bone china - 0.48L Splodge! Zoobidoo Ripple Razzmatazz 0000000 Hot Spots Starburst Warm Hearts Squiggle Drizzle Blobs! Slapdash!

Hoopla!

0.48L - fine bone china





X C and

Hugs and Kisses

Love and Kisses















Arts & Crafts