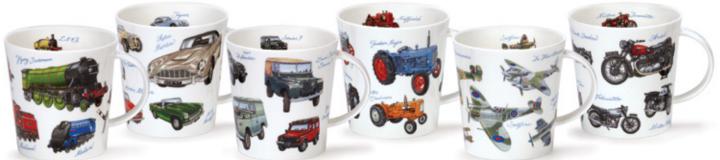

## **ARGYLL**

fine bone china - 0.5L

Classic Aircraft

Classic Trains

Classic Yachts

Classic Cars

Armed Forces

Symphony