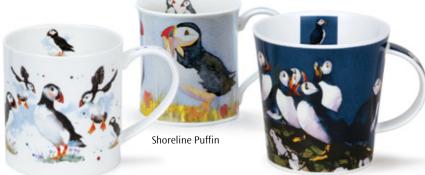

# SCOTLAND

fine bone china

Highland Dancers Galore

Scenic Puffins Puffins (Cairngorm Shape)