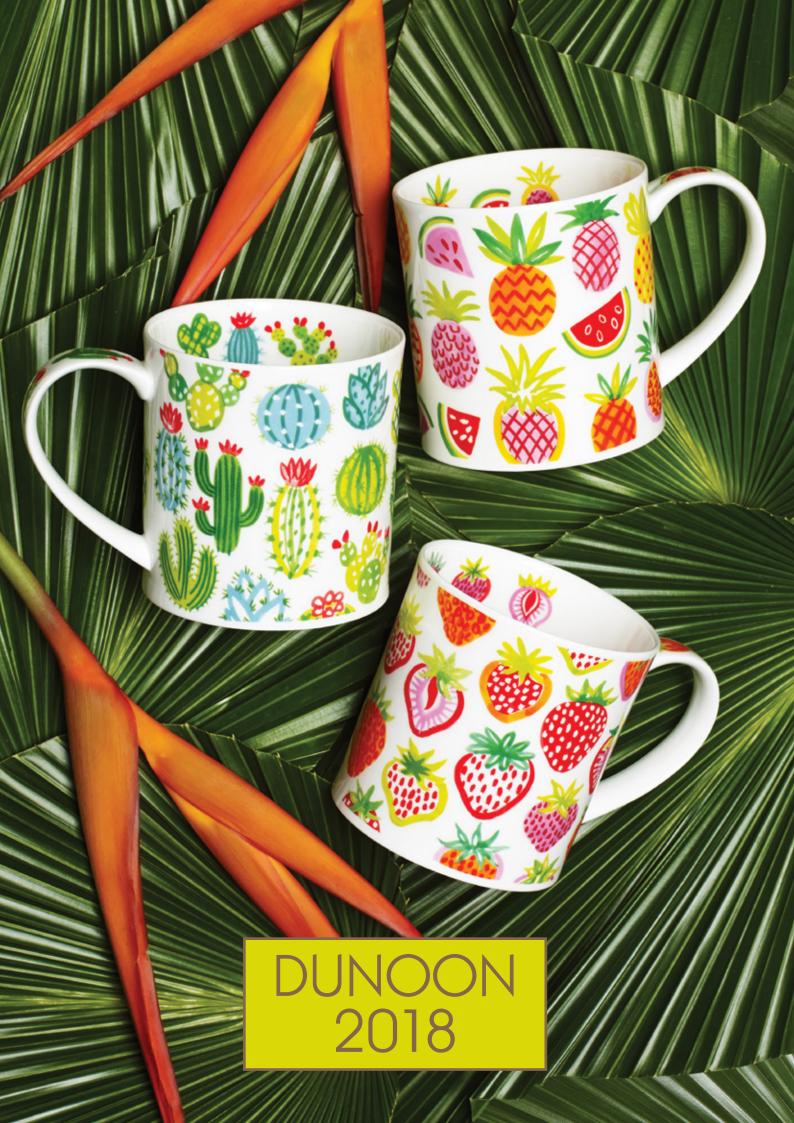

# DUNOON

Welcome to our 2018 catalogue featuring our latest collections. We have expanded the design selection of our newest shapes, Orkney and Islay, adding a host of beautiful new designs. You will find inspiration from the latest trends in delightful new designs from woodland scenes to flamingoes and sloths!

Fresh and vibrant colours, carefully selected new designers and our long standing favourites make this a high quality selection of product with something for everyone. Enjoy!

| ORKNEY                   | 1-4   |
|--------------------------|-------|
| CAIRNGORM                | 5-9   |
| NEVIS                    | 10-12 |
| LOMOND                   | 13-16 |
| ARGYLL                   | 17-18 |
| GLENCOE                  | 19-20 |
| SUFFOLK                  | 21-22 |
| ISLAY                    | 23    |
| HENLEY                   | 24-26 |
| IONA BOXED GIFT SET      | 26    |
| RICHMOND                 | 27    |
| WESSEX                   | 28    |
| BUTE                     | 29    |
| JURA                     | 30    |
| FLAGS & LONDON           | 31    |
| REGIONS                  | 31    |
| SCOTLAND                 | 32-34 |
| TEAPOTS                  | 35-36 |
| BREAKFAST CUPS & SAUCERS | 35-36 |
| CHRISTMAS                | 37    |
| CUSTOM PRINTED MUGS      | 38    |

### **ORKNEY**

fine bone china - 0.35L

Stripy Cats

Stripy Dogs

Dollyhotdogs

So Country

Baa!

Moo!