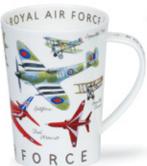

## **ARGYLL**

fine bone china - 0.5L

Classic Aircraft

Classic Trains

Classic Yachts

Classic Cars

Armed Forces

Symphony