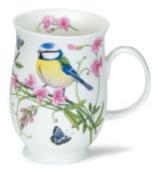

- fine bone china



Paws for Thought







## **ARGYLL**

fine bone china - 0.5L























Classic Aircraft

Classic Trains

Classic Yachts







Classic Cars







Armed Forces







Symphony

## **ARGYLL**

0.5L - fine bone china



















Moderna

## **GLENCOE**

0.5L - fine bone china

Our range of informative mugs will educate and astound you with unusual facts and figures.





The Ocean

**Shipping Forecast** 

Flags of the World

Map of Europe

Map of the World

## **GLENCOE**

0.5L - fine bone china



ZODIACS

A colourful series of designs featuring the twelve signs of the Zodiac and their characteristics. The collection is also available in German.



## **SUFFOLK**

fine bone china - 0.31L













Orchard Fruits







Cats







Woodland







Hedgerow Birds



## SUFFOLK

0.31L - fine bone china







Wild Fruits







Floral Harmony







Dawn Song





Birdlife





Dovedale



Evesham





## **ISLAY CUPS & SAUCERS**

fine bone china - 0.35L







## **HENLEY**

0.6L - fine bone china



## **HENLEY**

fine bone china - 0.6L







## HENLEY

0.6L - fine bone china



Wayside

Birdlife







Dovedale (harebell)

# RICHMOND



## WESSEX



## **BUTE**

fine bone china - 0.3L



# **JURA**

fine bone china - 0.21L











#### FLAGS & LONDON









Union Flag (Orkney Shape)

London (Glencoe Shape)

London Montage

Tour of London









London Guardsman

Union Jack (Cairngorm Shape)

Regal London

London Postcard

London (Cairngorm Shape)

#### **REGIONS**

Born & Bred (Cairngorm Shape) available in 20 different r