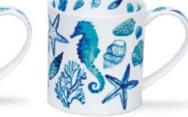

Neigh!

0.35L - fine bone china

Nippers

Rockpool

Life's a Beach

Go Fish

Seahorse

Puffin

Lobster

Oystercatcher