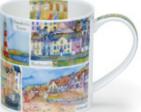

#### FLAGS & LONDON

Union Flag (Orkney Shape)

London (Glencoe Shape)

London Montage

Tour of London

London Guardsman

Union Jack (Cairngorm Shape)

Regal London

London Postcard

London (Cairngorm Shape)