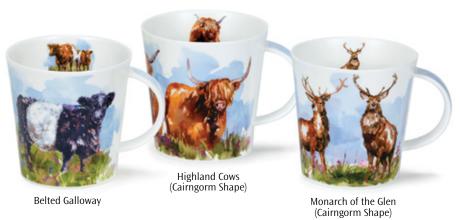

# SCOTLAND

fine bone china

Highland Dancers Galore

Scenic Puffins Puffins (Cairngorm Shape)