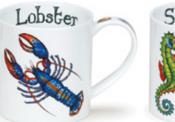

| 27    |
| WESSEX                   | 28    |
| BUTE                     | 29    |
| JURA                     | 30    |
| FLAGS & LONDON           | 31    |
| REGIONS                  | 31    |
| SCOTLAND                 | 32-34 |
| TEAPOTS                  | 35-36 |
| BREAKFAST CUPS & SAUCERS | 35-36 |
| CHRISTMAS                | 37    |
| CUSTOM PRINTED MUGS      | 38    |

Gift-boxes are available to suit all our Fine Bone China mugs.



Our Gold Box is available for gold patterns on Lomond, Orkney, Richmond, Wessex and Jura shapes



### **ORKNEY**

fine bone china - 0.35L







Stripy Cats







Stripy Dogs













Dollyhotdogs







So Country







Baa!

Moo!

Neigh!

0.35L - fine bone china





















Nippers





Rockpool









Life's a Beach



Go Fish







Seahorse



Puffin



Lobster







Oystercatcher

## **ORKNEY**

fine bone china - 0.35L











World of the Dog



World of the Cat





World of the Horse



Sailing



World of the Bike



World of Golf













Mono



Garden Birds



Coastal Birds



Chickens





City Chic

### ORKNEY

0.35L - fine bone china



New to Dunoon, a collection of beautiful wildlife studies by Hannah Longmuir, a countryside artist living in the Scottish Borders.



**Curious Cub** 







fine bone china - 0.48L Splodge! Zoobidoo Ripple Razzmatazz 0000000 Hot Spots Starburst Warm Hearts Squiggle Drizzle Blobs! Slapdash!

Hoopla!

0.48L - fine bone china





X C and

Hugs and Kisses

Love and Kisses















Arts & Crafts

fine bone china - 0.48L









Rogues' Gallery

0.48L - fine