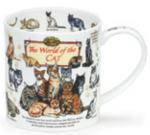

## **ORKNEY**

fine bone china - 0.35L

World of the Dog

World of the Cat

World of the Horse

Sailing

World of the Bike

World of Golf