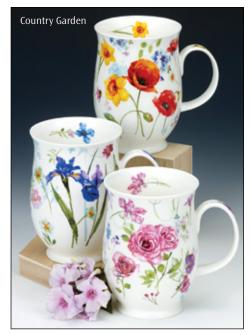

## SUFFOLK

0.31L - fine bone china

Wild Fruits

Floral Harmony

Dawn Song

Birdlife

Dovedale

Evesham