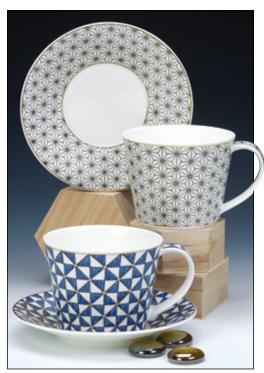

# **ARGYLL**

0.5L - fine bone china



















Moderna

## **GLENCOE**

0.5L - fine bone china

Our range of informative mugs will educate and astound you with unusual facts and figures.





The Ocean

**Shipping Forecast** 

Flags of the World

Map of Europe

Map of the World

## **GLENCOE**

0.5L - fine bone china



ZODIACS

A colourful series of designs featuring the twelve signs of the Zodiac and their characteristics. The collection is also available in German.



## **SUFFOLK**

fine bone china - 0.31L













Orchard Fruits







Cats







Woodland







Hedgerow Birds



## SUFFOLK

0.31L - fine bone china







Wild Fruits







Floral Harmony







Dawn Song





Birdlife





Dovedale



Evesham





## **ISLAY CUPS & SAUCERS**

fine bone china - 0.35L







## **HENLEY**

0.6L - fine bone china



## **HENLEY**

fine bone china - 0.6L







## HENLEY

0.6L - fine bone china



Wayside

Birdlife







Dovedale (harebell)

# RICHMOND



## WESSEX



## **BUTE**

fine bone china - 0.3L



# **JURA**

fine bone china - 0.21L











#### FLAGS & LONDON









Union Flag (Orkney Shape)

London (Glencoe Shape)

London Montage

Tour of London









London Guardsman

Union Jack (Cairngorm Shape)

Regal London

London Postcard

London (Cairngorm Shape)

#### **REGIONS**

Born & Bred (Cairngorm Shape) available in 20 different regions









NORTHUMBERLAND



















DERBYSHIRE

CHESHIRE







LEICESTERSHIRE











Devon (Orkney Shape)



Cornwall (Orkney Shape)



YORKSHIRE Yorkshire Lass



Devon & Cornwall (Argyll Shape)