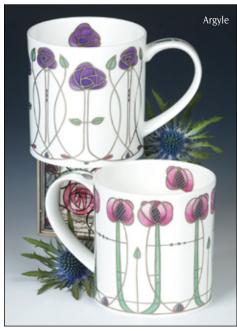

## **ARGYLL**

fine bone china - 0.5L

Classic Aircraft

Classic Trains

Classic Yachts

Classic Cars

Armed Forces

Symphony

## **ARGYLL**

0.5L - fine bone china

Moderna