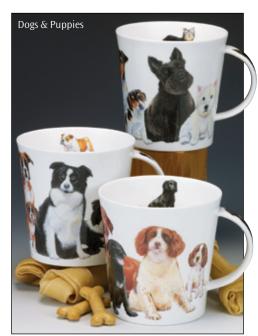

### **NEVIS**

fine bone china - 0.48L Floral Diary Country Lane Botanical Sketch Romany Flora Chartwell Somerset Tempo Purrfect Cats

Comfy Cats

Messy Dogs

Messy Cats