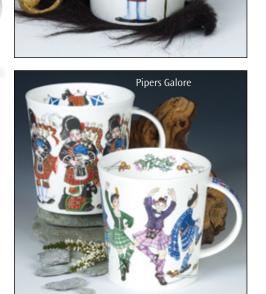

# SCOTLAND

fine bone china

Highland Dancers Galore

Scenic Puffins Puffins (Cairngorm Shape)