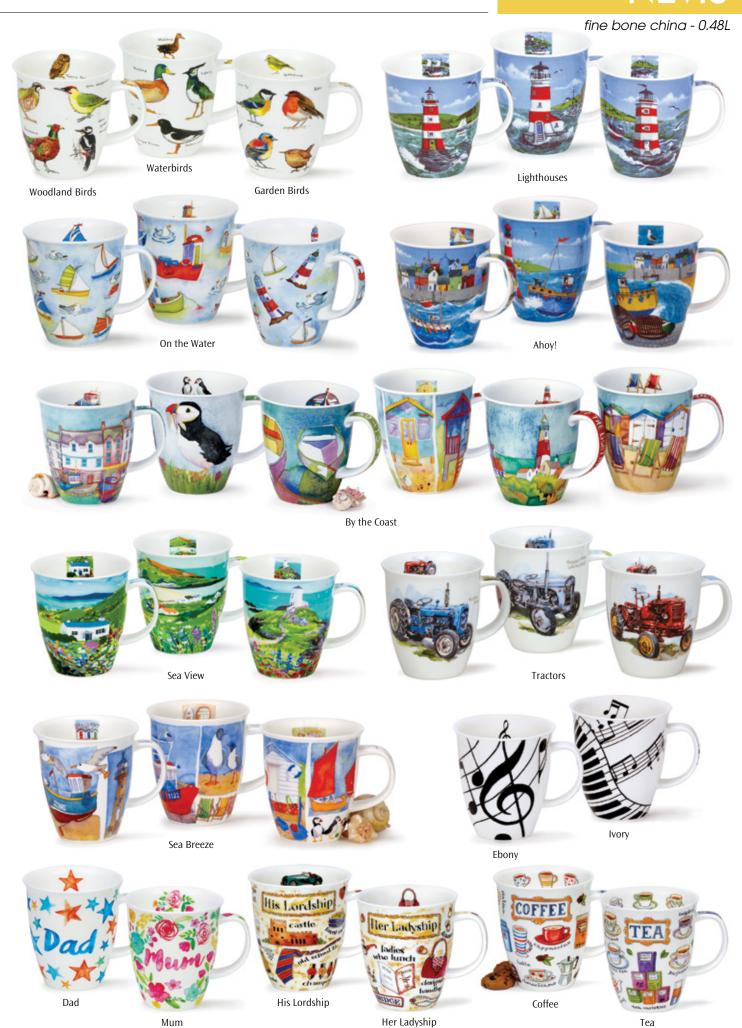

## SUFFOLK

0.31L - fine bone china

Wild Fruits

Floral Harmony

Dawn Song

Birdlife

Dovedale

Evesham

## HENLEY

0.6L - fine bone china

Wayside

Birdlife

Dovedale (harebell)

#### Dovedale (harebell)

**Dovedale** (strawberry)

Wayside

Breakfast Cup & Saucer

Tea for One Each Tea for One Cup & Saucer is also available separately.

Nuovo

Aqua

**Ebony & Ivory** Large Size Teapot