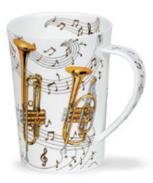

#### Starburst

Large Size Teapot

Small Size Teapot

Breakfast Cup & Saucer

**Hot Spots** 

**Warm Hearts** 

Tea for One Cup & Saucer Breakfast Cup & Saucer

Instrumental