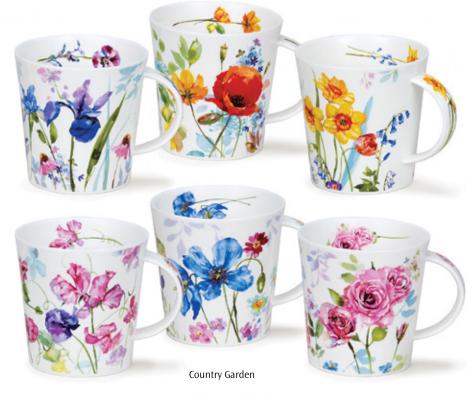

### **NEVIS**

fine bone china - 0.48L Floral Diary Country Lane Botanical Sketch Romany Flora Chartwell Somerset Tempo Purrfect Cats

Comfy Cats

Messy Dogs

Messy Cats