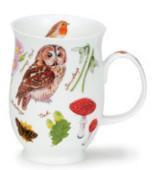

## HENLEY

0.6L - fine bone china

Wayside

Birdlife

Dovedale (harebell)

#### Dovedale (harebell)

**Dovedale** (strawberry)

Wayside

Breakfast Cup & Saucer

Tea for One Each Tea for One Cup & Saucer is also available separately.

Nuovo

Aqua

**Ebony & Ivory** Large Size Teapot