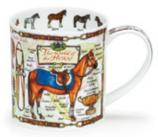

## **ORKNEY**

fine bone china - 0.35L

World of the Dog

World of the Cat

World of the Horse

Sailing

World of the Bike

World of Golf