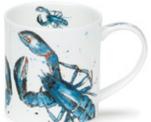

FFOLK                  | 21-22 |
| ISLAY                    | 23    |
| HENLEY                   | 24-26 |
| IONA BOXED GIFT SET      | 26    |
| RICHMOND                 | 27    |
| WESSEX                   | 28    |
| BUTE                     | 29    |
| JURA                     | 30    |
| FLAGS & LONDON           | 31    |
| REGIONS                  | 31    |
| SCOTLAND                 | 32-34 |
| TEAPOTS                  | 35-36 |
| BREAKFAST CUPS & SAUCERS | 35-36 |
| CHRISTMAS                | 37    |
| CUSTOM PRINTED MUGS      | 38    |

Gift-boxes are available to suit all our Fine Bone China mugs.



Our Gold Box is available for gold patterns on Lomond, Orkney, Richmond, Wessex and Jura shapes



### **ORKNEY**

fine bone china - 0.35L







Stripy Cats







Stripy Dogs













Dollyhotdogs







So Country







Baa!

Moo!

Neigh!

0.35L - fine bone china





















Nippers





Rockpool









Life's a Beach



Go Fish







Seahorse



Puffin



Lobster







Oystercatcher

## **ORKNEY**

fine bone china - 0.35L











World of the Dog



World of the Cat





World of the Horse



Sailing



World of the Bike



World of Golf













Mono



Garden Birds



Coastal Birds



Chickens





City Chic

### ORKNEY

0.35L - fine bone china



New to Dunoon, a collection of beautiful wildlife studies by Hannah Longmuir, a countryside artist living in the Scottish Borders.



**Curious Cub** 







fine bone china - 0.48L Splodge! Zoobidoo Ripple Razzmatazz 0000000 Hot Spots Starburst Warm Hearts Squiggle Drizzle Blobs! Slapdash!

Ho