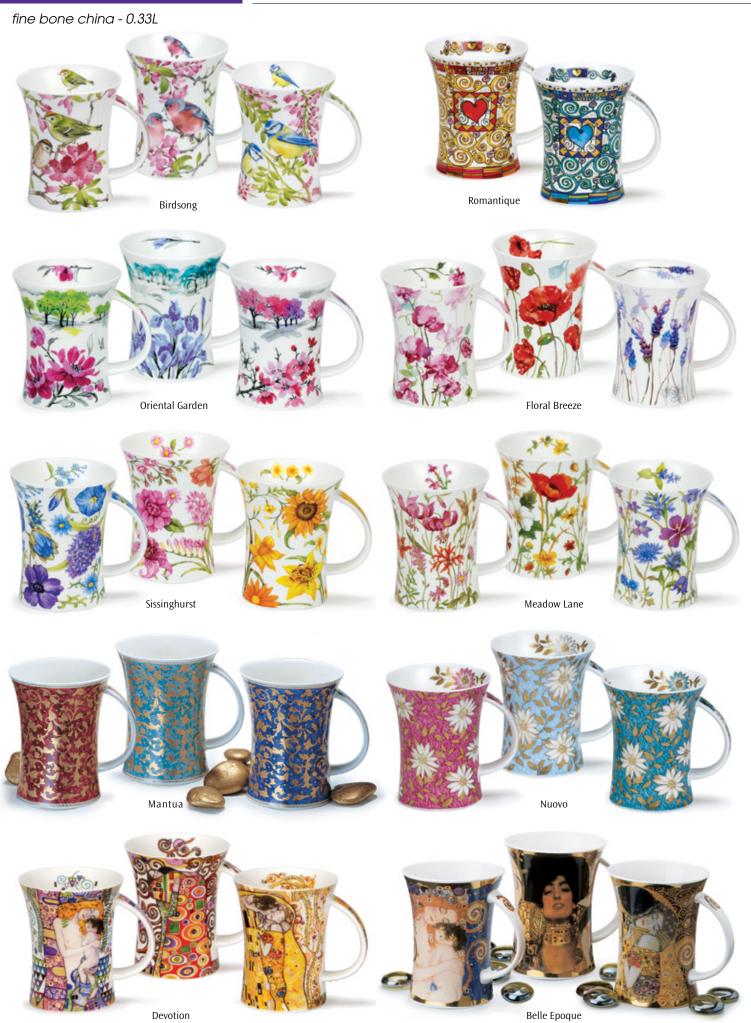

## **SUFFOLK**

fine bone china - 0.31L

Orchard Fruits

Cats

Woodland

Hedgerow Birds

## SUFFOLK

0.31L - fine bone china

Wild Fruits

Floral Harmony

Dawn Song

Birdlife

Dovedale

Evesham