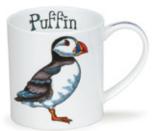

Neigh!

0.35L - fine bone china

Nippers

Rockpool

Life's a Beach

Go Fish

Seahorse

Puffin