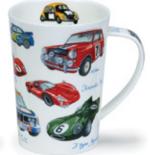

## **ARGYLL**

fine bone china - 0.5L

Classic Aircraft

Classic Trains

Classic Yachts

Classic Cars

Armed Forces

Symphony