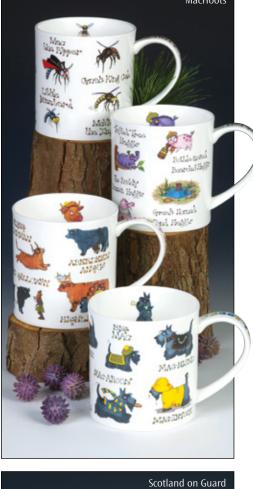

# SCOTLAND

fine bone china

# SCOTLAND

#### fine bone china

St. Andrew's Cross (Orkney Shape)

Scottish Heather (Orkney Shape)

Scottish Thistle (Orkney Shape)

(Cairngorm Shape) Saltire

Edinburgh (Cairngorm Shape)

Glasgow (Cairngorm Shape)

Scotland Born & Bred (Cairngorm Shape)

Tour of Scotland

Edinburgh (Glencoe Shape)

ScottishWhisky

Historic Scotland

Castles of Scotland

Clan Tartans of Scotland