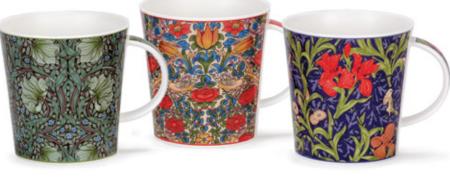

## **ARGYLL**

fine bone china - 0.5L

Classic Aircraft

Classic Trains

Classic Yachts

Classic Cars

Armed Forces

Symphony

## **ARGYLL**

0.5L - fine bone china

Moderna