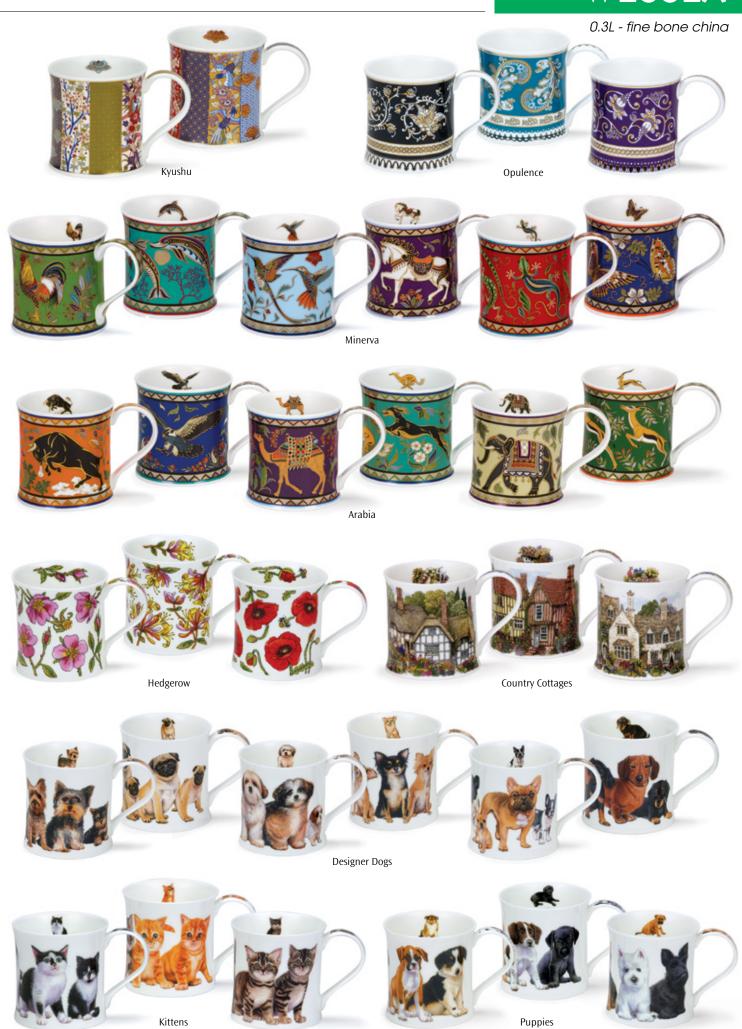

### **NEVIS**

fine bone china - 0.48L Floral Diary Country Lane Botanical Sketch Romany Flora Chartwell Somerset Tempo Purrfect Cats

Comfy Cats

Messy Dogs

Messy Cats

### NEVIS

fine bone china - 0.32L

0.32L - fine bone china

Splat!

Mum You're a Star

fine bone china - 0.32L

0.32L - fine bone china

Paws for Thought

## **SUFFOLK**

fine bone china - 0.31L

Orchard Fruits

Cats

Woodland

Hedgerow Birds

## SUFFOLK

0.31L - fine bone china

Wild Fruits

Floral Harmony

Dawn Song

Birdlife

Dovedale

Evesham

## HENLEY

0.6L - fine bone china

Wayside

Birdlife

Dovedale (harebell)