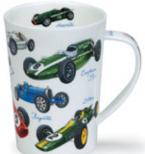

## **ARGYLL**

fine bone china - 0.5L

Classic Aircraft

Classic Trains

Classic Yachts

Classic Cars

Armed Forces

Symphony