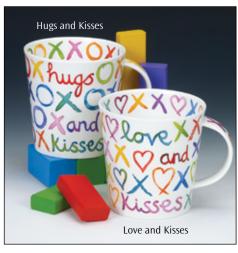

Hoopla!

0.48L - fine bone china

X C and

Hugs and Kisses

Love and Kisses

Arts & Crafts

fine bone china - 0.48L

Rogues' Gallery